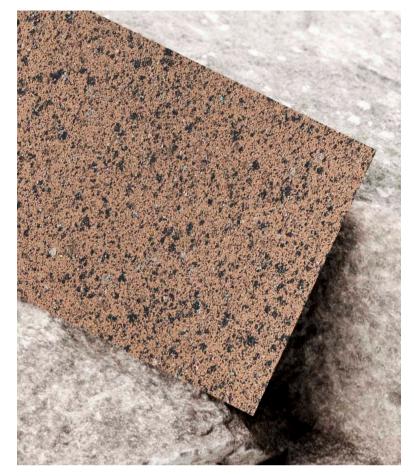

looking to achieve a modern and sophisticated look. With an anthracite grey background and sprinkles of grey, white, and black, this finish creates a truly unique finish. The darker colour makes it an ideal choice for feature walls and seamless floors, providing a bold and striking finish that is sure to impress.



OVERVIEW

COMMERCIAL SPACES



#### **SPRAY GRANITE 21**

Spray granite 21 is a versatile and stylish option for those seeking a unique finish. The eggshell background complements the mix of flakes in grey, mauve, white, and baby blue, resulting in a striking and durable finish that can be applied to a variety of domestic and commercial spaces. Whether for a feature wall or seamless flooring, this colour is sure to dazzle with its modern look.



THERESINMILL.CO.UK | Page 67



Spray granite 24 offers a beautiful dusty pink colour with a subtle mix of light grey, black, and brown speckles. This colour will create a unique and eye-catching finish that is perfect for any surface, from walls to floors. Its warm tone makes it an excellent choice for creating cosy and inviting spaces, such as bedrooms or living rooms.





#### **SPRAY GRANITE 29**

Spray granite 29 is a versatile colour that combines a soft magnolia background with an intricate mix of brown, grey, white, and beige dashes to create a visually pleasing finish. It's an excellent choice for spaces like bathrooms, spas, kitchen floors, and exterior walls, adding a touch of sophistication to any surface. It is perfect for those seeking a natural yet modern look.





Spray granite 33 is a popular choice