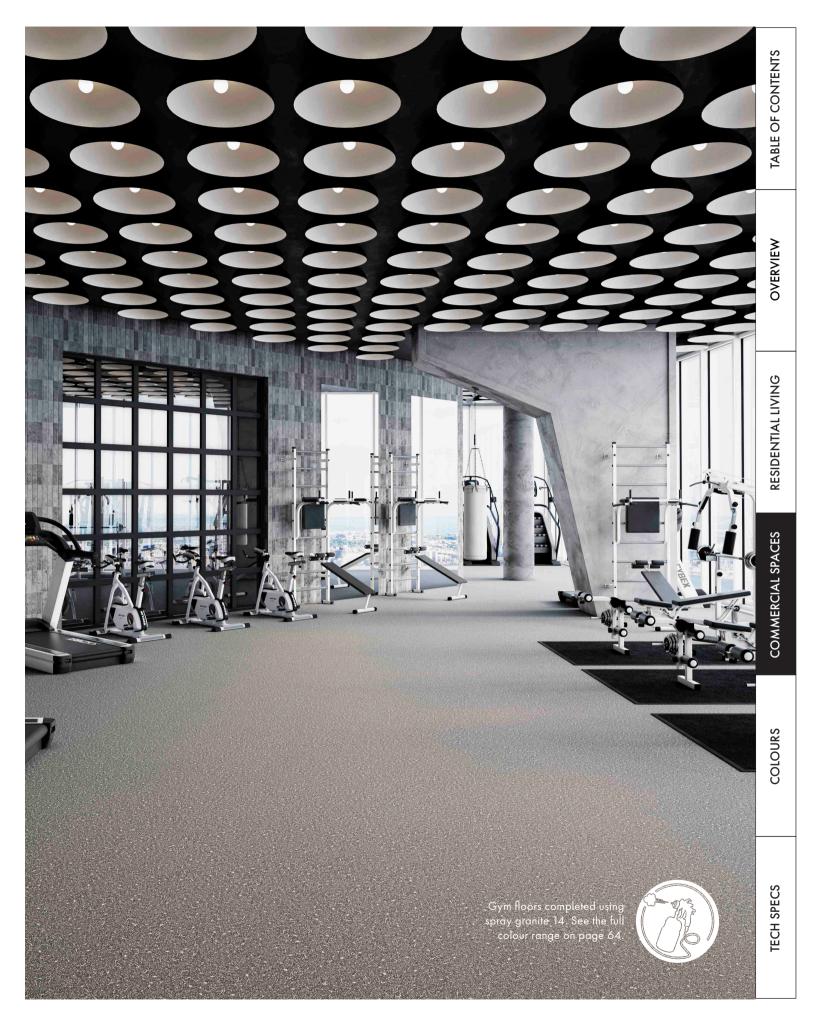

## GROOVY GYMS

#### STRONG AND LONG-LASTING

With the ever-changing fitness industry, it's more important than ever to ensure your training space is an inviting and engaging environment for your members.

Spray granite floors offer a seamless finish that elevates the atmosphere of any gym, whilst ensuring that durability and safety is at the forefront of features.

It is strong to withstand heavy foot traffic and remains in an excellent condition with minimal maintenance.

The surface boasts additional features such as excellent slip resistance, anti-bacterial and anti-microbial properties which helps keep the environment hygienic for gym goers.

With spray granite, you can choose from a range of finishes, creating a gym floor that aligns with the project's aesthetic vision.