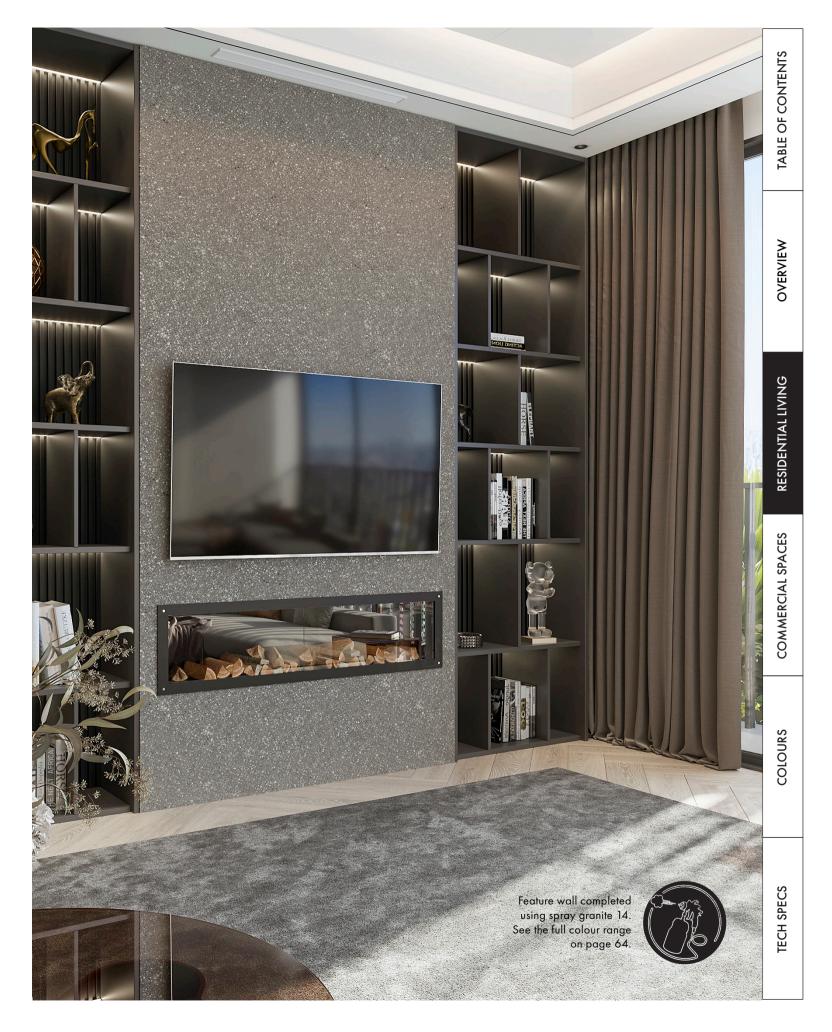

Spray granite 14 is a popular option for those looking to achieve a modern and sophisticated look. With an anthracite grey background and sprinkles of grey, white, and black, this finish creates a truly unique finish. The darker colour makes it an ideal choice for feature walls and seamless floors, providing a bold and striking finish that is sure to impress.