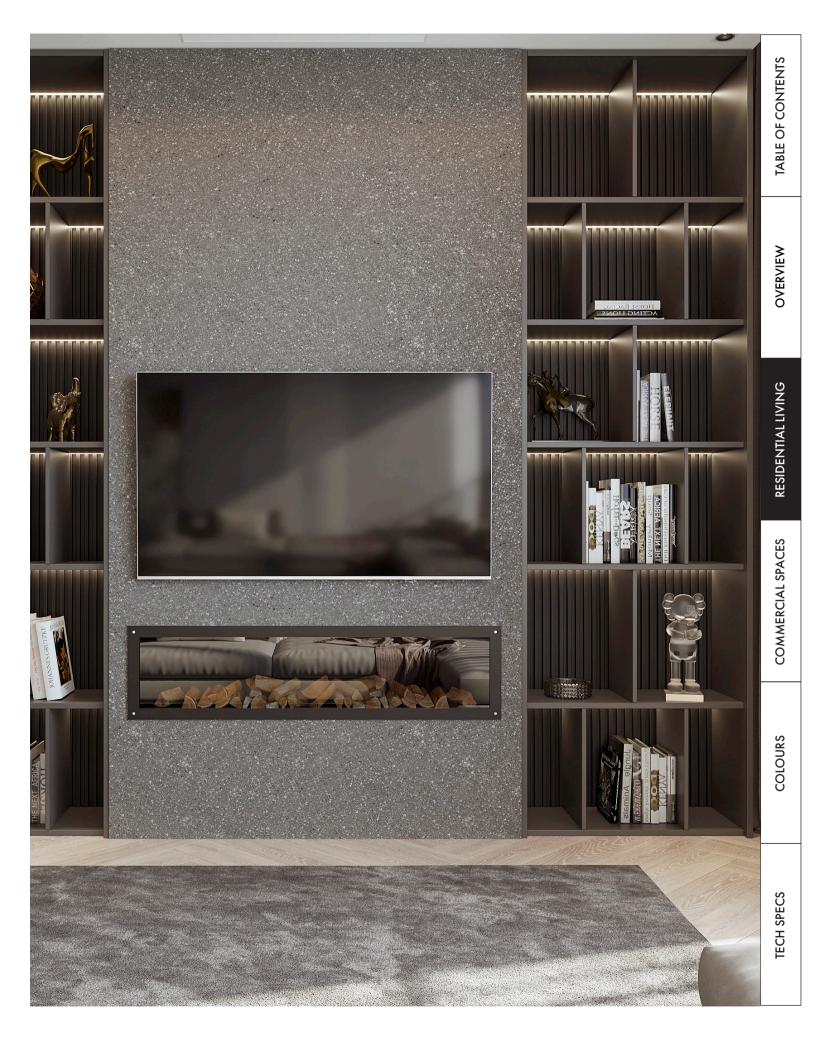

### LIVING ROOM LUXURY

#### **TEXTURED FEATURE WALLS**

Spray granite is the new trendy textured coating option for living rooms. It's a great choice for venturing beyond the standard painted surfaces and giving an edge to the walls.

If you want to jazz up your chimney wall, revamp old fire surrounds, back panels, and hearths or want to achieve a textured makeover that is scratch-proof, easily maintained, and resistant to high temperatures, then spray granite is the ideal solution.

With its wide range of colours and finishes, it can add depth and character to any living room space. Moreover, unlike traditional textured coatings, spray granite is sturdy and long-lasting and your walls will look incredible for years to come.

#### INFINITE DESIGN OPTIONS

Spray granite offers infinite design options for your living room walls, giving you the creative freedom to make a statement and showcase your unique style. Different spray granite colours can be combined to form a dramatic feature wall, or you can add LEDbacked geometric panelling for a modern touch. Alternatively, you could opt for a timeless, simple look by choosing a single seamless spray granite coating. With spray granite, the design possibilities are endless, allowing you to create a space that is truly unique and reflects your personality.