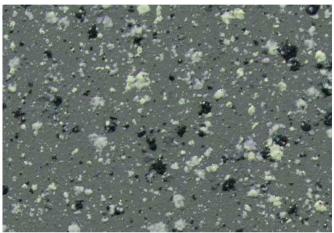

Spray granite 14 is a popular option for those looking to achieve a modern and sophisticated look. With an anthracite grey background and sprinkles of grey, white, and black, this finish creates a truly unique finish. The darker colour makes it an ideal choice for feature walls and seamless floors, providing a bold and striking finish that is sure to impress.