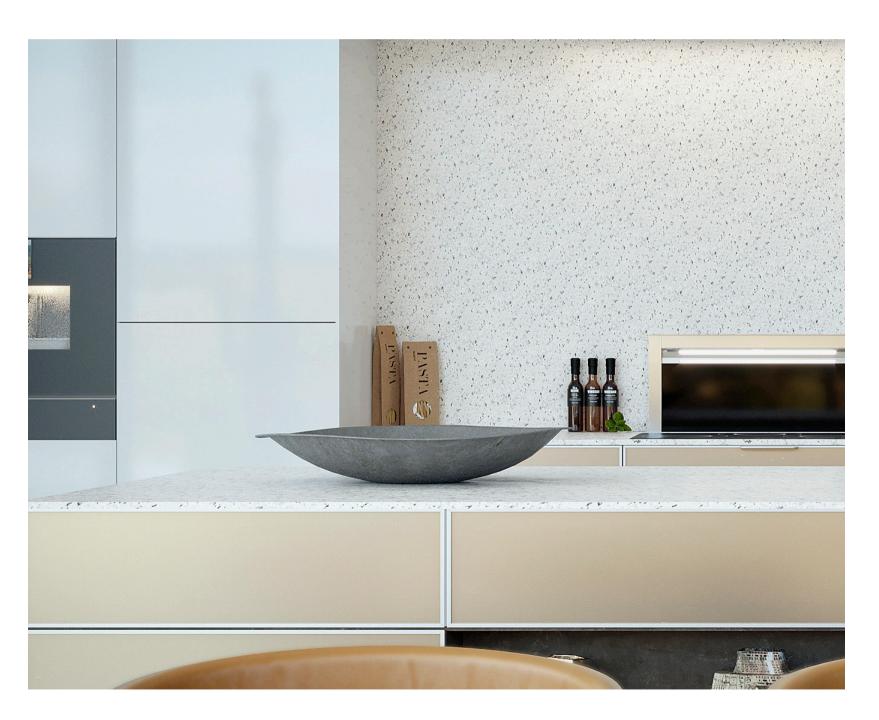

#### FUNCTIONAL KITCHEN TOPS

Each kitchen has its unique style, and spray granite complements any space with a flowing decor. It is not only versatile and visually appealing, but it is also a fantastic choice for kitchen worktops and splashbacks. It is functional, tough, and hard-wearing enough to withstand daily use. With a range of colours and finishes to choose from, you can personalise your kitchen and tie together all the elements into a cohesive and stylish design.