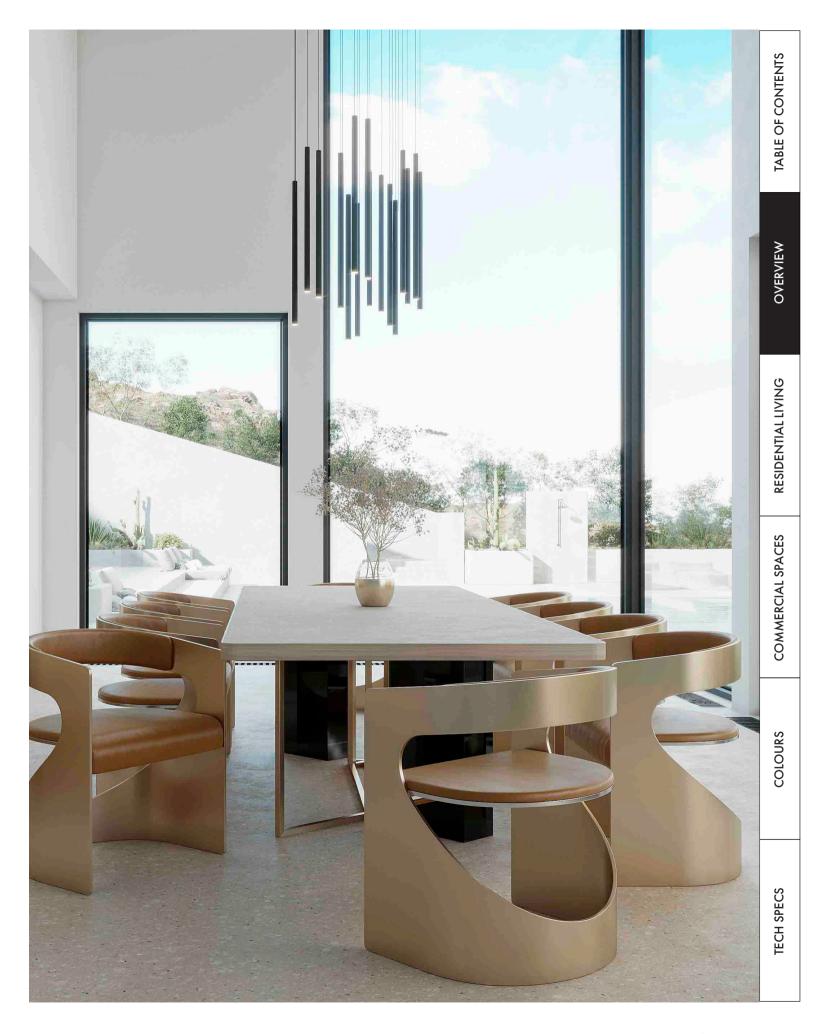

#### OVERVIEW

RESIDENTIAL LIVING

COMMERCIAL SPACES

4

### SPRAY GRANITE COATINGS A SMART CHOICE

### UNLIMITED APPLICATIONS

#### VERSATILE

Spray granite is a one-of-a-kind coating system that is suited for internal and external applications. It offers seamless finishes for walls and floors that are hardwearing and long-lasting.

Consisting of four to five different product layers, the spray granite system was engineered to produce a finish that is fully waterproof, extremely durable, and more resilient when compared to other products on the market.

Spray granite can be installed quickly with minimal interruptions to households and businesses, making it an ideal choice for those who want to upgrade their space without causing disruption. Whether you're looking to improve the look of your home or business, spray granite is an excellent choice that can transform any space.