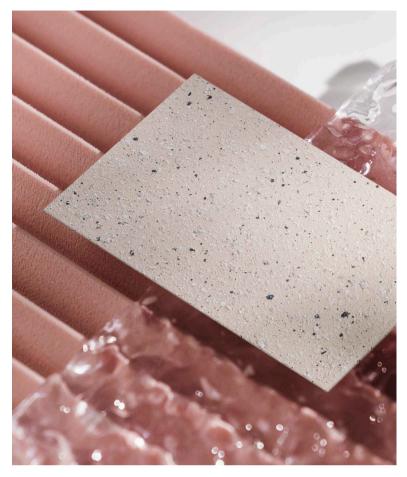

#### WIDE RANGE OF COLOURS

The spray granite range is a versatile and stunning collection of 22 different colours, from crisp and clean whites to modern and sleek greys, and everything in between. No matter your style or design preferences, you are sure to find the perfect colour in this range.

But the beauty of spray granite doesn't stop there. Each colour can be finished in a variety of ways, including high gloss, satin, matt, textured or smooth, allowing you to customise the look to suit your specific needs and preferences.