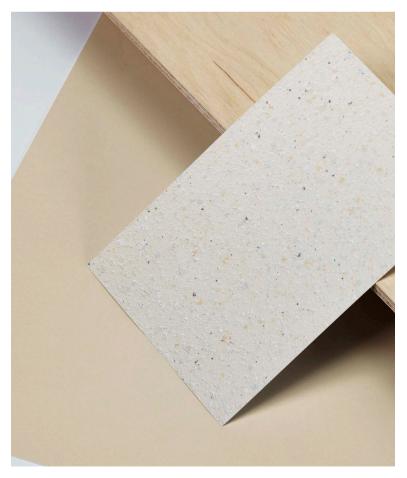

#### **SPRAY GRANITE 29**

Spray granite 29 is a versatile colour that combines a soft magnolia background with an intricate mix of brown, grey, white, and beige dashes to create a visually pleasing finish. It's an excellent choice for spaces like bathrooms, spas, kitchen floors, and exterior walls, adding a touch of sophistication to any surface. It is perfect for those seeking a natural yet modern look.