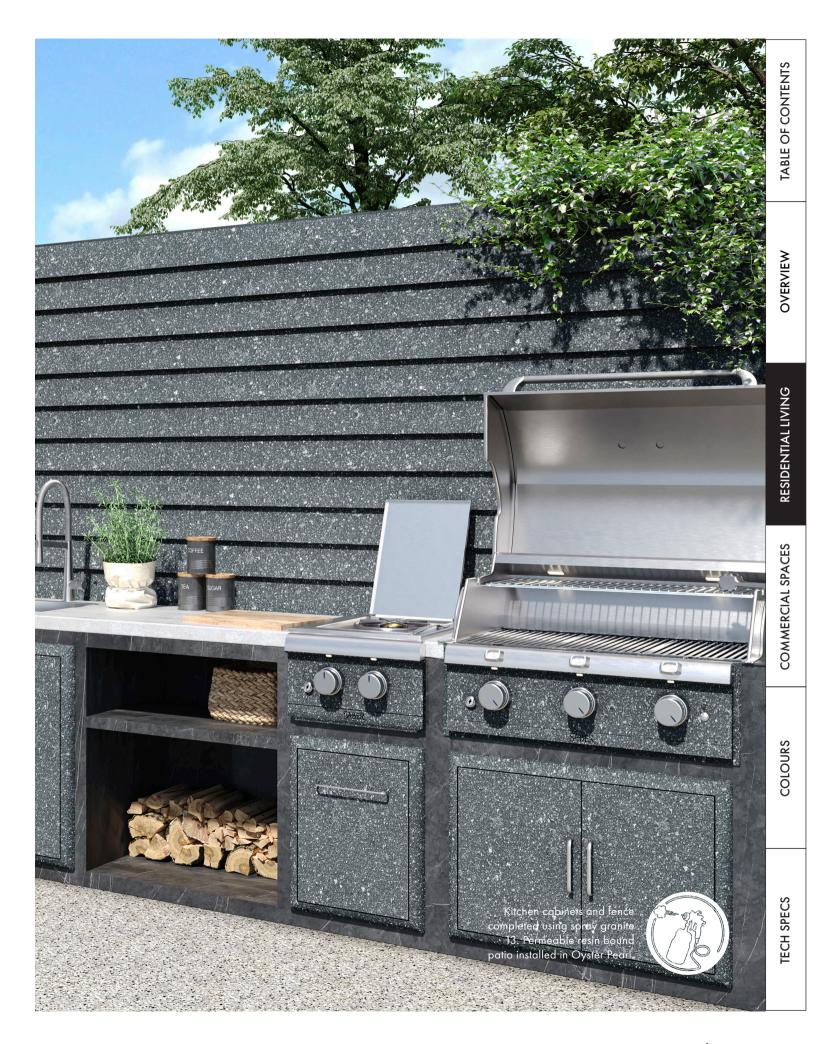

## **GLITZY** GARDENS

#### WEATHER RESISTANT

Spray granite is not only the perfect coating for indoor spaces, but it also works wonders for outdoor areas. When it comes to outdoor kitchens and fencing, it provides a modern and luxurious look while also being durable enough to withstand the elements.

From UV rays to moisture, spray granite surfaces remain resistant to scratches and any potential damage. Spraying granite can provide a polished and cohesive look to any outdoor space.

It also pairs well with a resin bound patio, creating a seamless and natural aesthetic that enhances the beauty of the space.

Choose spray granite to elevate your outdoor living space and take your backyard to the next level.

#### **SPRAY GRANITE 13**

13 is a unique and eye-catching colour that features a dark pastel green backdrop sprayed with matching colour flakes. The added speckles of white and darker green bring this finish to life and create a stunning effect on any surface. It is a great choice for outside walls and garden fencing, as well as other outdoor applications, due to its durable and weather-resistant properties.