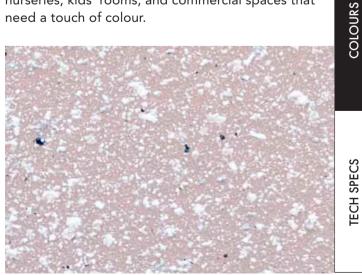

#### **SPRAY GRANITE 50**

Spray granite 50 is a delightful blush pink that is both charming and sophisticated. Its unique blend of matching colour dashes in white, darker grey and black creates a stunning and subtle contrast, adding depth and character to any space. This pretty pastel tone is the perfect choice for vibrant nurseries, kids' rooms, and commercial spaces that need a touch of colour.