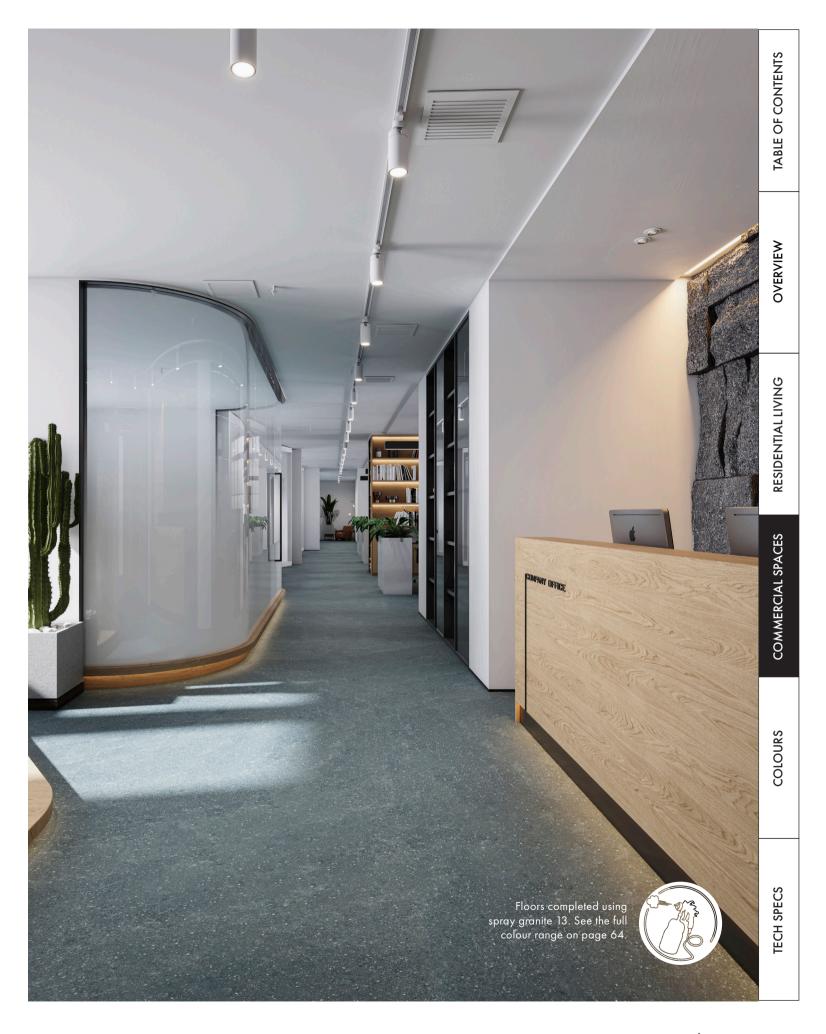

### SEAMLESS SOLUTION FOR WALLS AND FLOORS

#### SCRATCH RESISTANT

Spray granite is the ultimate product for achieving seamless walls and internal floors that are both stylish and practical. You can mix and match different granite colours to create modern spaces that are easy to maintain.

Spray granite floors boast quick installation and, just like walls, are fully waterproof and hard-wearing, with anti-scratch and anti-crack properties. They can withstand high foot traffic, making them ideal for commercial as well as residential spaces.

Spray granite is also compatible with underfloor heating systems and can mimic the heat exchange properties of natural stone.

It is an excellent choice for those who want the luxurious feel of natural stone but without the high maintenance and cost.

#### **SPRAY GRANITE 13**

13 is a unique and eye-catching colour that features a dark pastel green backdrop sprayed with matching colour flakes. The added speckles of white and darker green bring this finish to life and create a stunning effect on any surface. It is a great choice for outside walls and garden fencing, as well as other outdoor applications, due to its durable and weather-resistant properties.