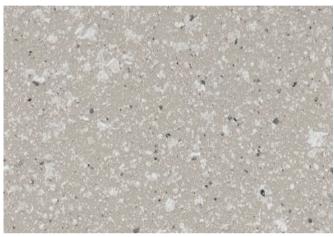

Whether you're looking for a bold and dramatic statement or a subtle and understated finish, the spray granite range has you covered.

Spray granite 6 offers a unique and earthy look with its clay sage background and subtle speckles of light coral, white, and grey. This colour is versatile and can be applied to various surfaces, from residential to commercial spaces. It offers a durable and stunning solution for those seeking a natural yet modern finish.