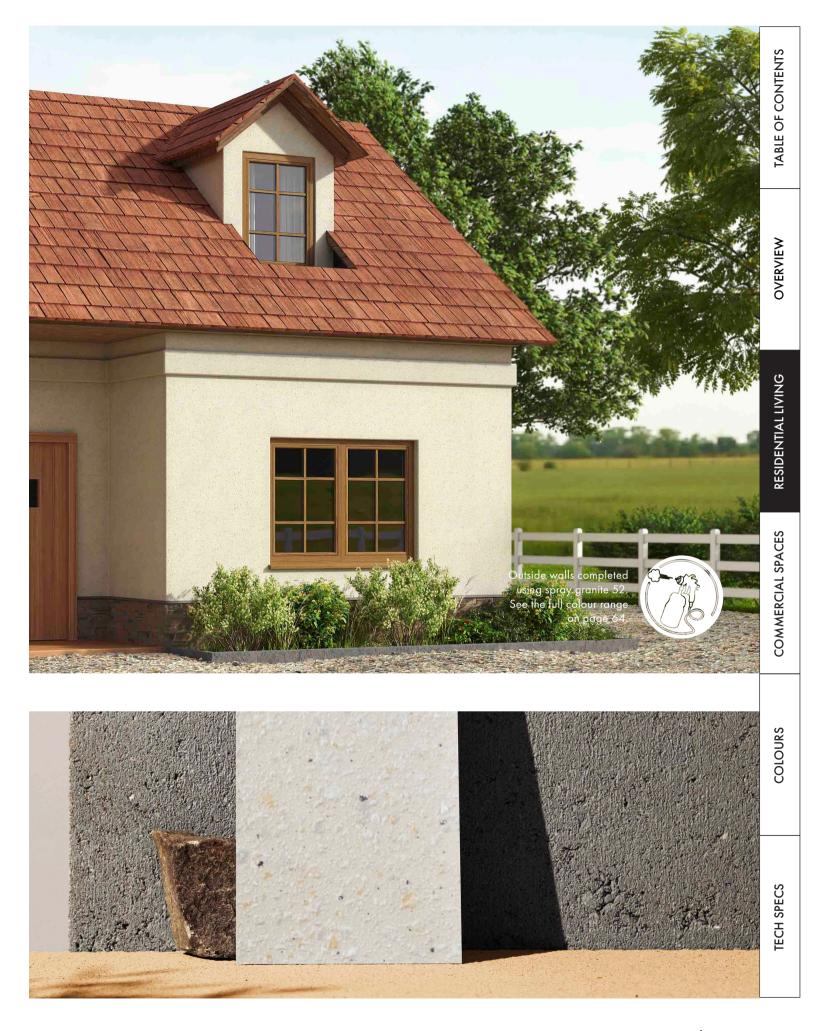

**RESIDENTIAL LIVING** 

0

When it comes to designing a house or a building, many people tend to focus more on the interior design rather than the exterior. However, the outside of your property is just as important as the inside, as it often creates the first impression of your home or business. The spray granite coating system is a perfect solution for outside walls, as it is resistant to elements and can be applied to every exterior wall surface - from bricks and concrete to render, metal, and wood. This coating allows walls to breathe while also protecting them from water damage. Unlike other outside wall finishes, spray granite doesn't crack or crumble and can even be jet washed to keep it looking brand new.