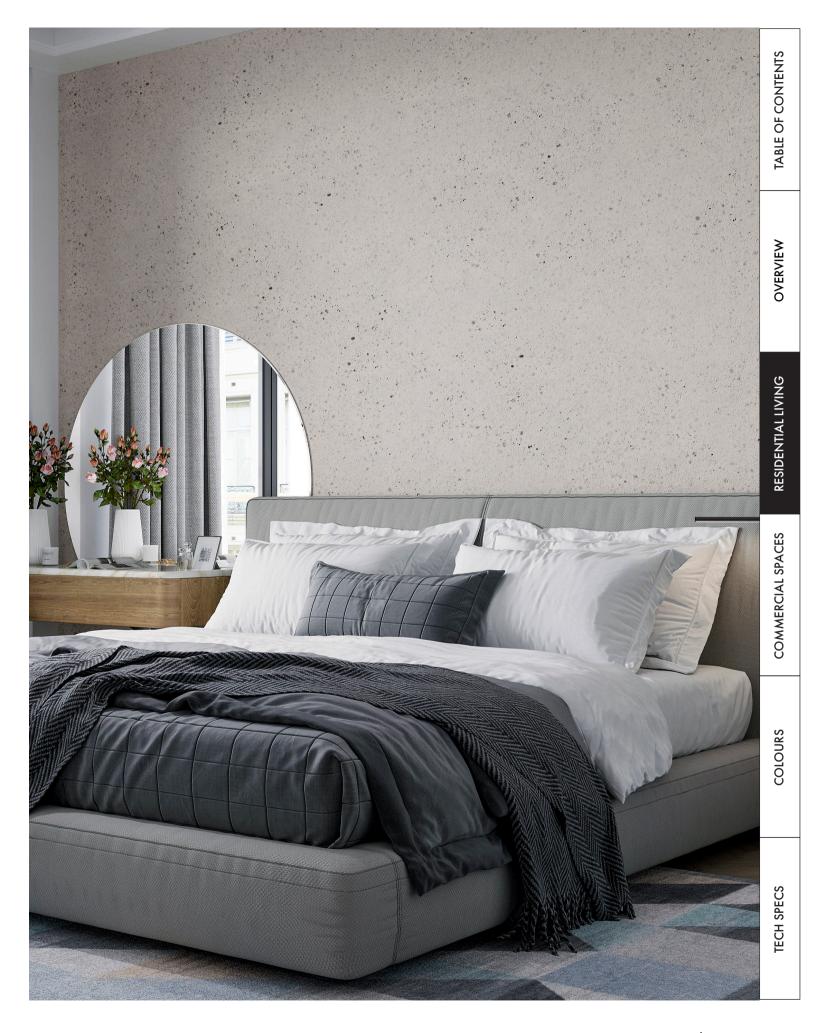

### BLISSFUL BEDROOM

#### **RELAXING ATMOSPHERE**

Creating a calming and peaceful atmosphere in your bedroom is essential for a good night's sleep.

One way to achieve this is by incorporating spray granite on your bedroom walls. It is available in a range of calming colours and finishes, allowing you to create a serene and personalised environment that promotes relaxation and rest.

Not only does it provide a beautiful textured look, but its durability and scratch-resistant properties ensure that surfaces will stay in tip-top condition.

From subtle neutrals to bolder hues, the spray granite coating system offers endless possibilities for designing a bedroom space that is unique to you.

#### FLEXIBLE DESIGN

Spray granite allows for unlimited customisation for your bedroom decor. From mouldings to dimensional accent walls, it embraces the balance of nature to create a stunning sanctuary in your bedroom. With its endless range of colours and finishes, you can customise every aspect of your bedroom decor with spray granite. Whether you want to create a stunning focal point with a textured accent wall, or add sophisticated mouldings for a touch of elegance, the options are limitless. Spray granite allows you to bring the beauty of nature into your bedroom.