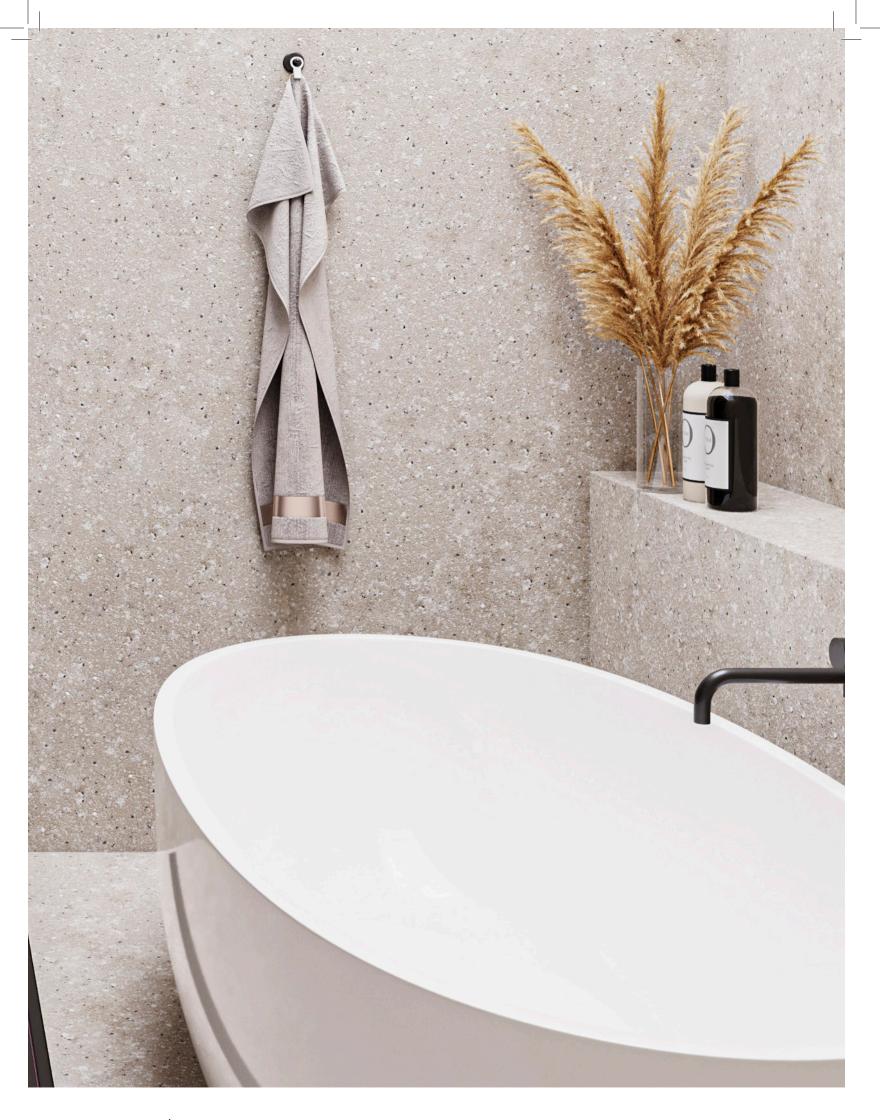

### BEAUTIFUL BATHROOMS

#### WALL TO FLOOR FINISH

Designing a calming and cohesive oasis for your bathroom can be easily achieved with the use of spray granite.

With its ability to create a seamless wall-to-floor finish, spray granite provides a hygienic and low-maintenance solution for bathroom surfaces. Its anti-bacterial, antimicrobial and mildew-resistant properties ensure that your bathroom stays fresh and clean for longer, and its scratch-resistant and robust features guarantee that it will continue to look great long term.

With a range of 22 colours and five finishes to choose from, spray granite allows you to create a cohesive and stylish bathroom design that promotes relaxation and rejuvenation.

#### WATERPROOF AND SAFE

Spray granite is irreplaceable in bathroom makeovers and can be applied to a range of existing surfaces such as tiles and wall panels. Using innovative sprayon technology, it provides a cost-effective way of revamping an existing bathroom without breaking the bank. For brand new bathrooms it can go over plaster, MDF and marine plywood directly, completely eliminating the need for tiles. Spray granite surfaces are slip-resistant and waterproof, making them ideal for creating a seamless wet room that looks great and is easy to maintain. Transform your bathroom into a sleek and stylish sanctuary with our range of colours and finishes, all while adding safety and durability to your space.