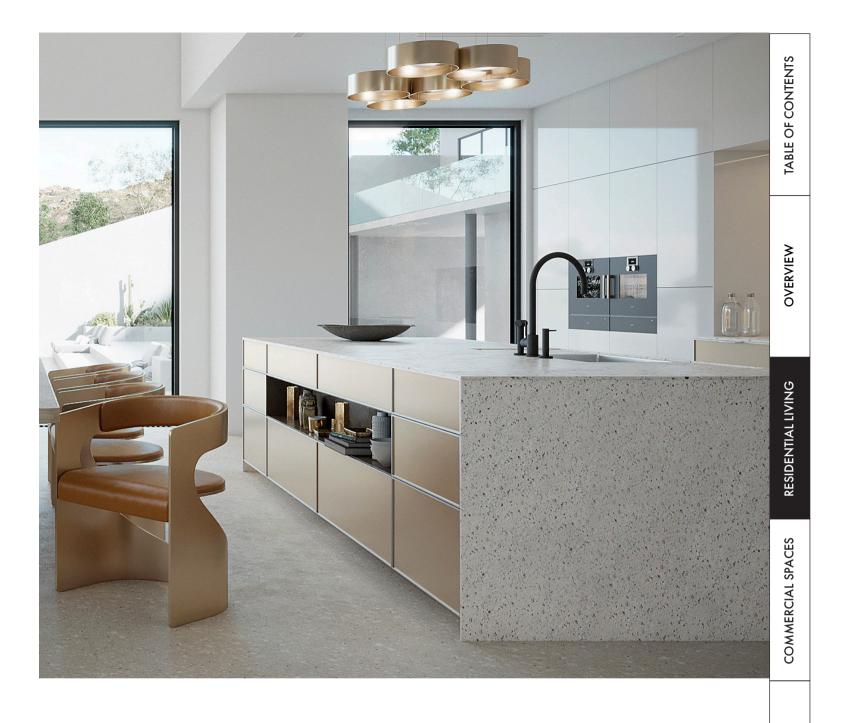

#### FUNCTIONAL KITCHEN TOPS

Each kitchen has its unique style, and spray granite complements any space with a flowing decor. It is not only versatile and visually appealing, but it is also a fantastic choice for kitchen worktops and splashbacks. It is functional, tough, and hard-wearing enough to withstand daily use. With a range of colours and finishes to choose from, you can personalise your kitchen and tie together all the elements into a cohesive and stylish design.