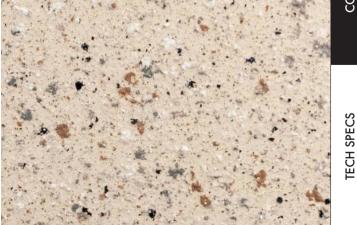

## COLOUR RANGE

#### WIDE RANGE OF COLOURS

The spray granite range is a versatile and stunning collection of 22 different colours, from crisp and clean whites to modern and sleek greys, and everything in between. No matter your style or design preferences, you are sure to find the perfect colour in this range.

Whether you're looking for a bold and dramatic statement or a subtle and understated finish, the spray granite range has you covered.

Spray granite 6 offers a unique and earthy look with its clay sage background and subtle speckles of light coral, white, and grey. This colour is versatile and can be applied to various surfaces, from residential to commercial spaces. It offers a durable and stunning solution for those seeking a natural yet modern finish.