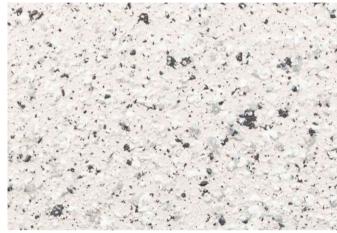

Spray granite 51 is a timeless and classic colour option that boasts an off-white background decorated with flakes in dark grey, light grey, and brilliant white. Its unique combination of colours and textures creates a light finish with a difference, perfect for walls or floors in any space. It will elevate surface that it is applied to.