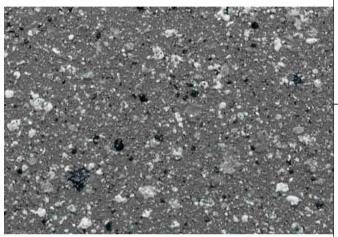

Spray granite 14 is a popular option for those looking to achieve a modern and sophisticated look. With an anthracite grey background and sprinkles of grey, white, and black, this finish creates a truly unique finish. The darker colour makes it an ideal choice for feature walls and seamless floors, providing a bold and striking finish that is sure to impress.