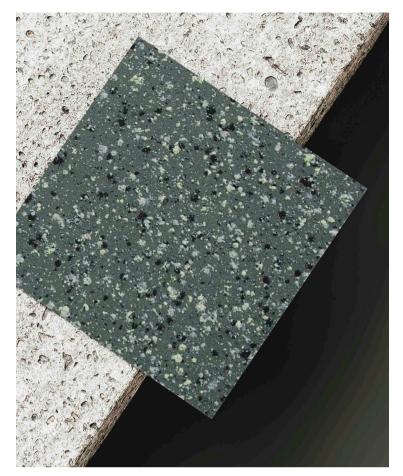

#### **SPRAY GRANITE 13**

13 is a unique and eye-catching colour that features a dark pastel green backdrop sprayed with matching colour flakes. The added speckles of white and darker green bring this finish to life and create a stunning effect on any surface. It is a great choice for outside walls and garden fencing, as well as other outdoor applications, due to its durable and weather-resistant properties.