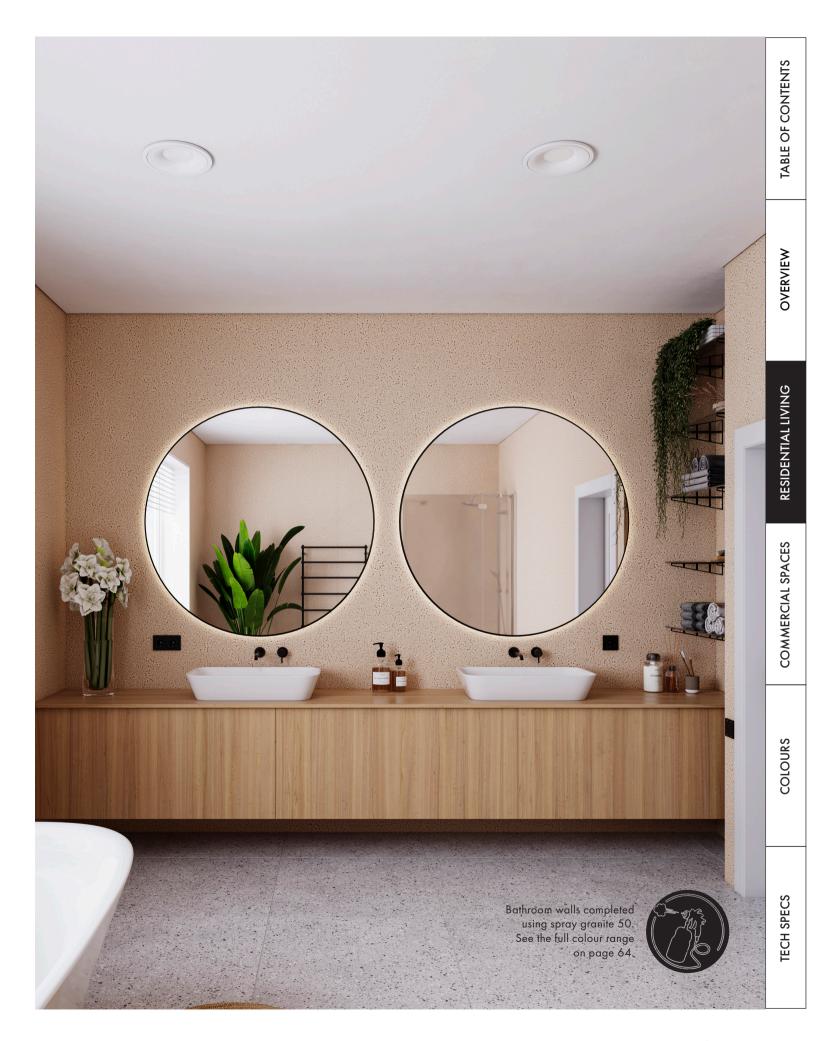

#### **SPRAY GRANITE 50**

Spray granite 50 is a delightful blush pink that is both charming and sophisticated. Its unique blend of matching colour dashes in white, darker grey and black creates a stunning and subtle contrast, adding depth and character to any space. This pretty pastel tone is the perfect choice for vibrant nurseries, kids' rooms, and commercial spaces that need a touch of colour.