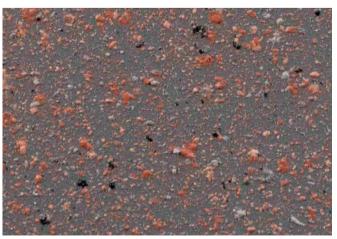

Whether you're looking for a bold and dramatic statement or a subtle and understated finish, the spray granite range has you covered.

Spray granite 6 offers a unique and earthy look with its clay sage background and subtle speckles of light coral, white, and grey. This colour is versatile and can be applied to various surfaces, from residential to commercial spaces. It offers a durable and stunning solution for those seeking a natural yet modern finish.