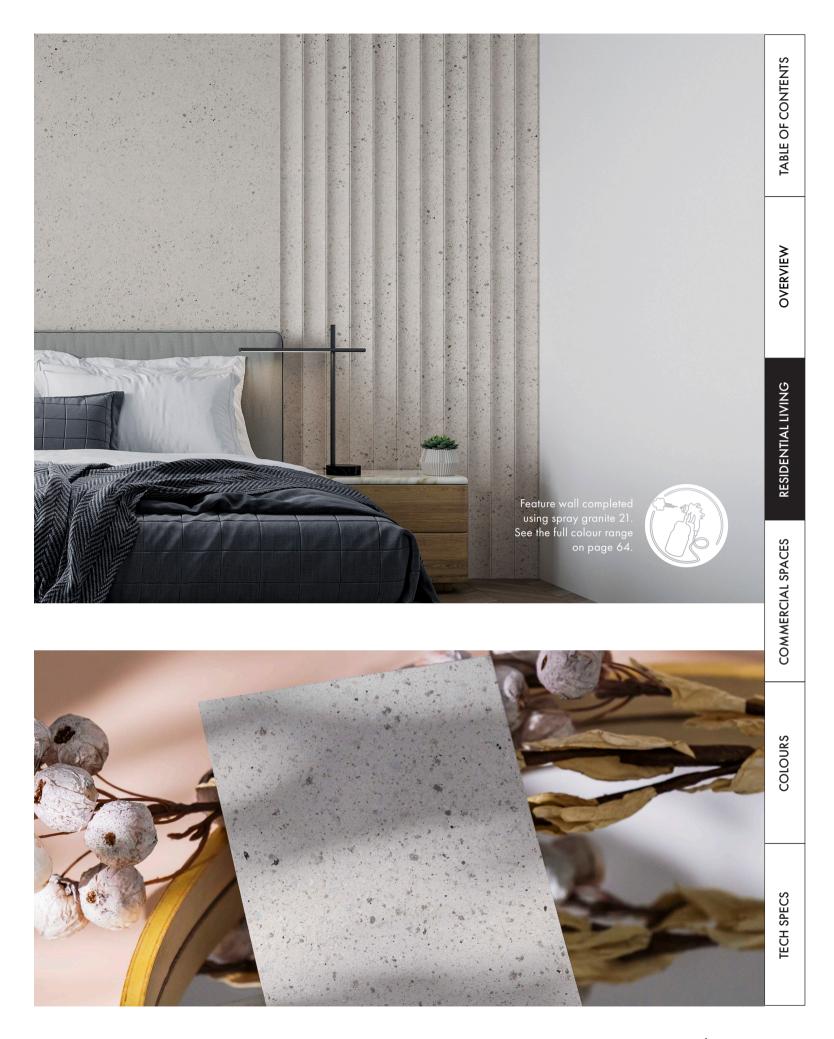

#### **TEXTURED FEATURE WALLS**

Spray granite is the new trendy textured coating option for living rooms. It's a great choice for venturing beyond the standard painted surfaces and giving an edge to the walls.

If you want to jazz up your chimney wall, revamp old fire surrounds, back panels, and hearths or want to achieve a textured makeover that is scratch-proof, easily maintained, and resistant to high temperatures, then spray granite is the ideal solution.

With its wide range of colours and finishes, it can add depth and character to any living room space. Moreover, unlike traditional textured coatings, spray granite is sturdy and long-lasting and your walls will look incredible for years to come.

#### INFINITE DESIGN OPTIONS

Spray granite offers infinite design options for your living room walls, giving you the creative freedom to make a statement and showcase your unique style. Different spray granite colours can be combined to form a dramatic feature wall, or you can add LEDbacked geometric panelling for a modern touch. Alternatively, you could opt for a timeless, simple look by choosing a single seamless spray granite coating. With spray granite, the design possibilities are endless, allowing you to create a space that is truly unique and reflects your personality.