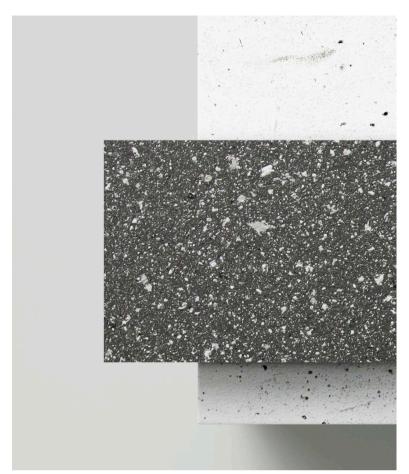

#### VERSATILE

Spray granite is a one-of-a-kind coating system that is suited for internal and external applications. It offers seamless finishes for walls and floors that are hardwearing and long-lasting.

Consisting of four to five different product layers, the spray granite system was engineered to produce a finish that is fully waterproof, extremely durable, and more resilient when compared to other products on the market.

#### NATURAL GRANITE EFFECT

Spray granite is a unique and effective way to achieve stunning stone-effect finishes for both internal and external surfaces. It uses granite particles in a waterbased resin that is applied using a specially engineered spray gun, resulting in a seamless finish that brings timeless beauty to any setting.