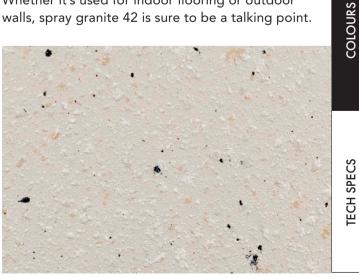

#### **SPRAY GRANITE 42**

A beautiful colour that exudes warmth and elegance. With a pale cream background and a stunning mix of yellow, white, grey, and black flakes, it creates a light and airy feel. This colour is perfect for those looking to brighten up their space and create a welcoming atmosphere. Whether it's used for indoor flooring or outdoor walls, spray granite 42 is sure to be a talking point.