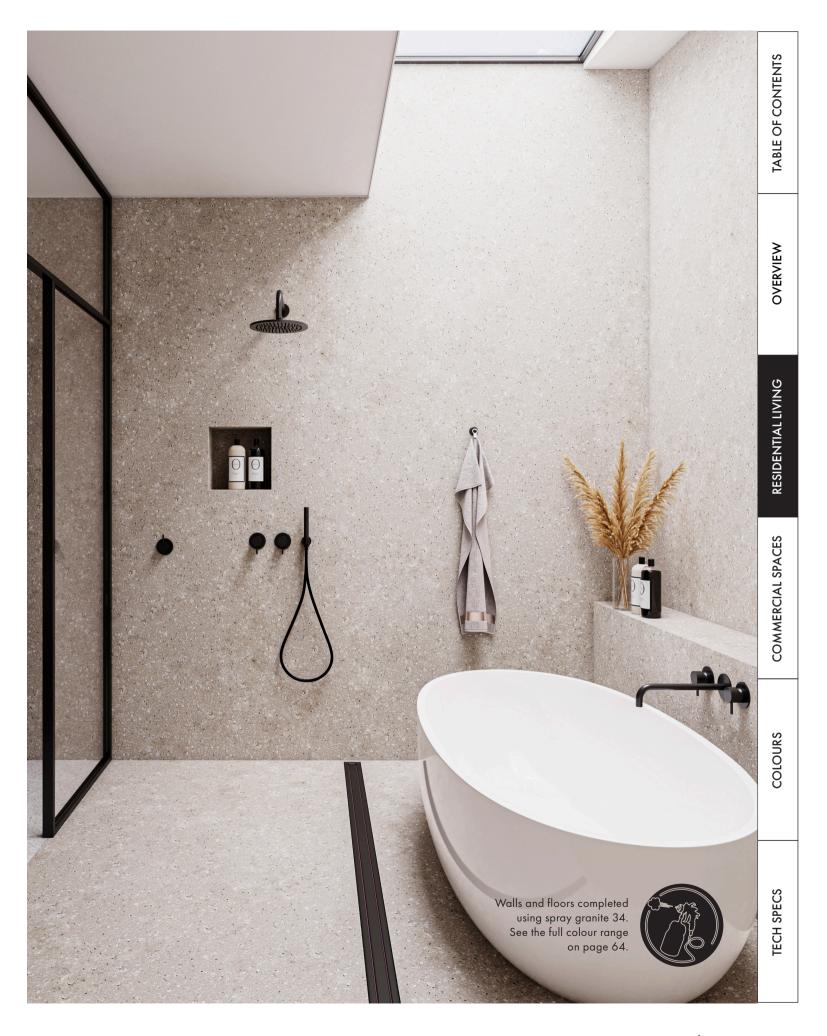

COMMERCIAL SPACES COLOURS *TECH SPECS* 

CALM AND

relaxing bathrooms

choice for any homeowner.

A calm and relaxing oasis in your bathroom can be easily achieved by incorporating

seamless spray surfaces. Spray granite is a perfect solution for modern wall-to-ceiling surfaces that are fully waterproof. Its antibacterial and anti-mildew properties allow

you to wave goodbye to the unsightly and harmful effects of mouldy seams, creating a hygienic and sophisticated bathroom environment. The durability of spray

granite surfaces means they are resistant to cleaning products and scratching, ensuring they will look great for years to come. Not only are they stylish and practical, but they are also eco-friendly, making them a smart