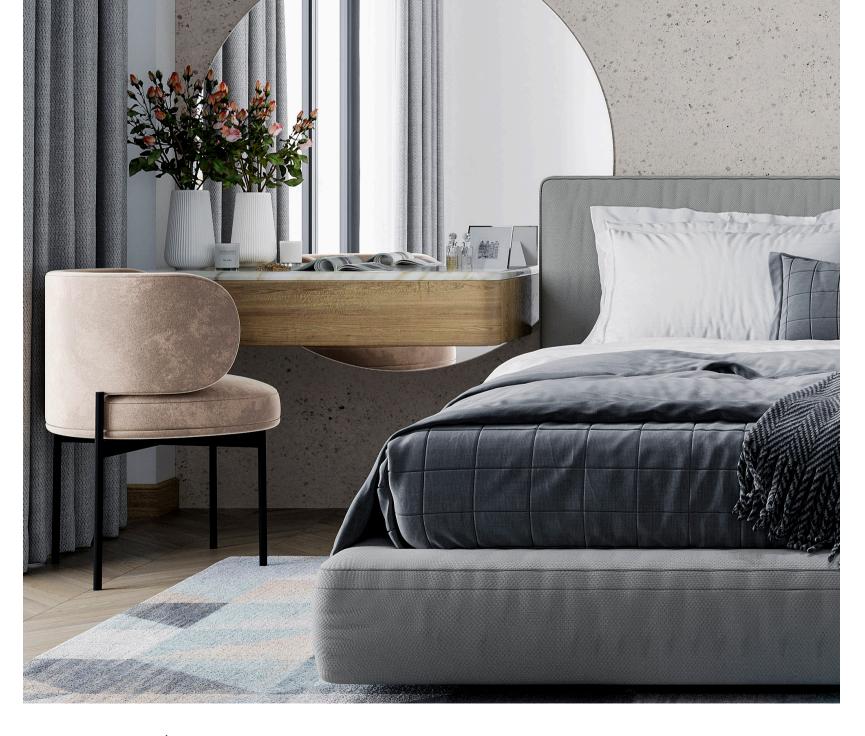

### BLISSFUL BEDROOM

#### **RELAXING ATMOSPHERE**

Creating a calming and peaceful atmosphere in your bedroom is essential for a good night's sleep.

One way to achieve this is by incorporating spray granite on your bedroom walls. It is available in a range of calming colours and finishes, allowing you to create a serene and personalised environment that promotes relaxation and rest.

Not only does it provide a beautiful textured look, but its durability and scratch-resistant properties ensure that surfaces will stay in tip-top condition.

From subtle neutrals to bolder hues, the spray granite coating system offers endless possibilities for designing a bedroom space that is unique to you.

#### FLEXIBLE DESIGN

Spray granite allows for unlimited customisation for your bedroom decor. From mouldings to dimensional accent walls, it embraces the balance of nature to create a stunning sanctuary in your bedroom. With its endless range of colours and finishes, you can customise every aspect of your bedroom decor with spray granite. Whether you want to create a stunning focal point with a textured accent wall, or add sophisticated mouldings for a touch of elegance, the options are limitless. Spray granite allows you to bring the beauty of nature into your bedroom.