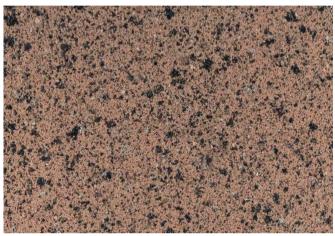

S



#### **SPRAY GRANITE 21**

Spray granite 21 is a versatile and stylish option for those seeking a unique finish. The eggshell background complements the mix of flakes in grey, mauve, white, and baby blue, resulting in a striking and durable finish that can be applied to a variety of domestic and commercial spaces. Whether for a feature wall or seamless flooring, this colour is sure to dazzle with its modern look.



THERESINMILL.CO.UK | Page 67



Spray granite 24 offers a beautiful dusty pink colour with a subtle mix of light grey, black, and brown speckles. This colour will create a unique and eye-catching finish that is perfect for any surface, from walls to floors. Its warm tone makes it an excellent choice for creating cosy and inviting spaces, such as bedrooms or living rooms.





#### **SPRAY GRANITE 29**

Spray granite 29 is a versatile colour that combines a soft magnolia background with an intricate mix of brown, grey, white, and beige dashes to create a visually pleasing finish. It's an excellent choice for spaces like bathrooms, spas, kitchen floors, and exterior walls, adding a touch of sophistication to any surface. It is perfect for those seeking a natural yet modern look.





Spray granite 33 is a popular choice for those seeking a modern and stylish finish. The medium grey background with a mix of flakes in black, grey, and white makes this colour versatile and suitable for any surface, from floors to walls, indoors or outdoors. The sleek and contemporary finish of spray granite 33 will add a modern twist to any space.



TABLE OF CONTENTS

OVERVIEW