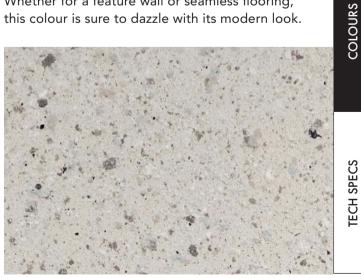

#### **SPRAY GRANITE 21**

Spray granite 21 is a versatile and stylish option for those seeking a unique finish. The eggshell background complements the mix of flakes in grey, mauve, white, and baby blue, resulting in a striking and durable finish that can be applied to a variety of domestic and commercial spaces. Whether for a feature wall or seamless flooring, this colour is sure to dazzle with its modern look.