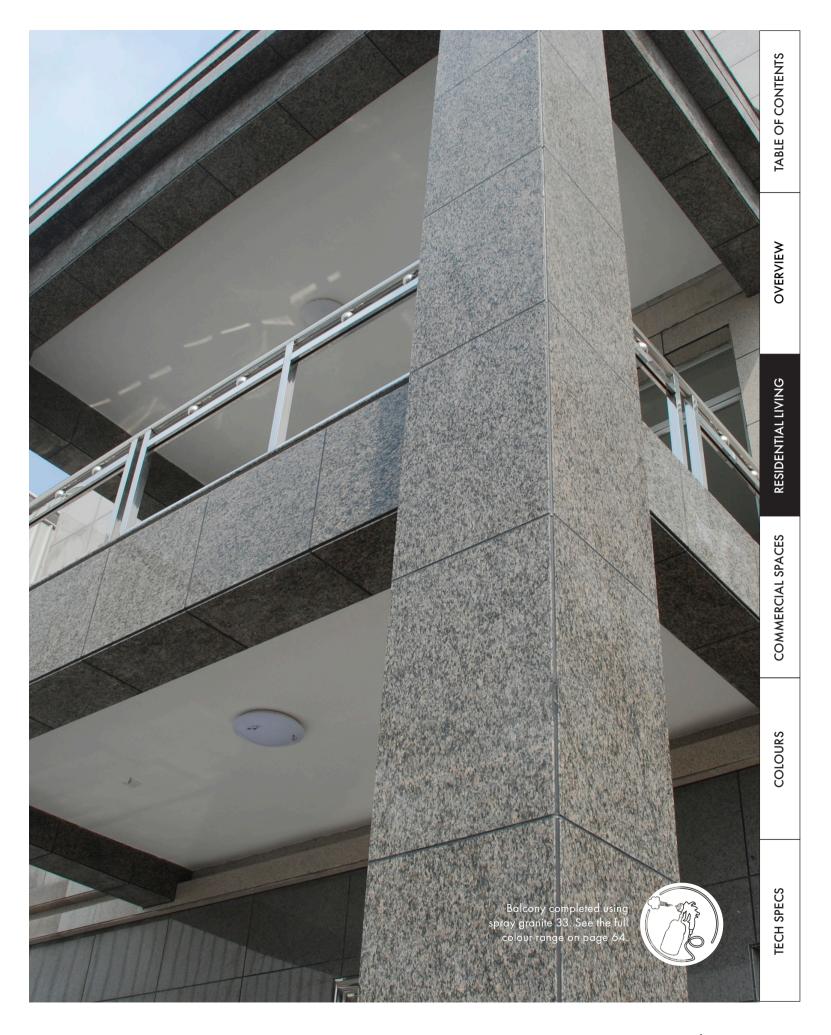

Spray granite 33 is a popular choice for those seeking a modern and stylish finish. The medium grey background with a mix of flakes in black, grey, and white makes this colour versatile and suitable for any surface, from floors to walls, indoors or outdoors. The sleek and contemporary finish of spray granite 33 will add a modern twist to any space.