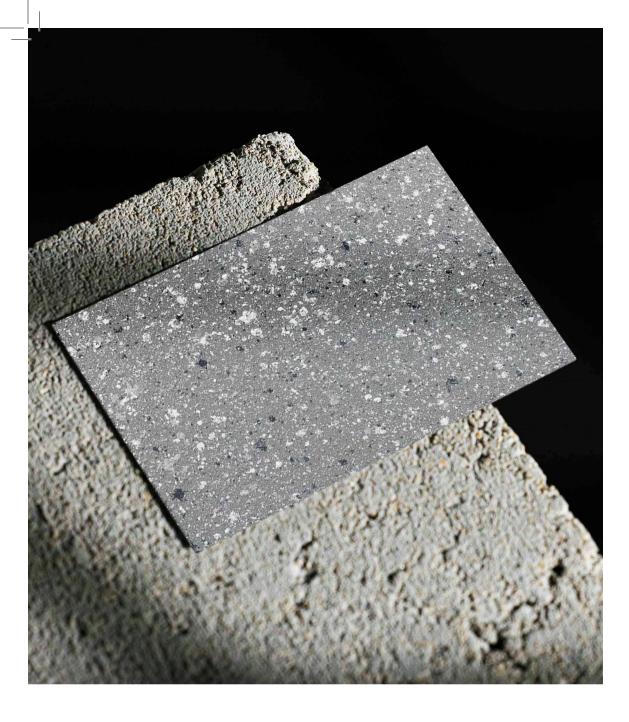

#### **SPRAY GRANITE 52**

Spray granite 52 is a stunning colour option that features a light yellow background adorned with speckles of granite flakes in light grey, pastel yellow, and beige. Its unique combination of colours and textures creates a warm and inviting finish that is perfect for a range of spaces. A light dusting of black granite flakes brings this colour to life, creating a classic and elegant look.