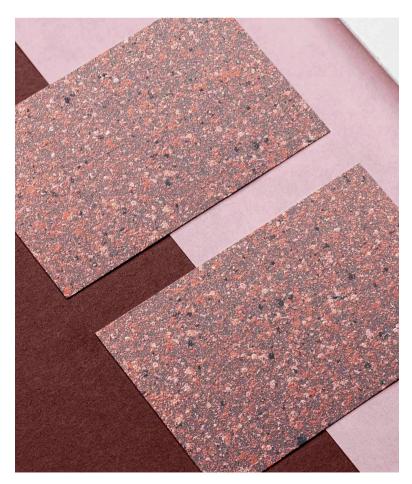

THERESINMILL.CO.UK | Page 67

Spray granite 24 offers a beautiful dusty pink colour with a subtle mix of light grey, black, and brown speckles. This colour will create a unique and eye-catching finish that is perfect for any surface, from walls to floors. Its warm tone makes it an excellent choice for creating cosy and inviting spaces, such as bedrooms or living rooms.