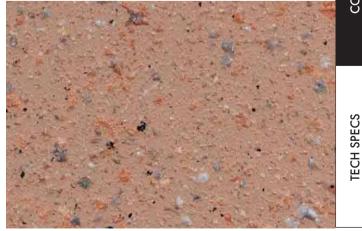

Whether you're looking for a bold and dramatic statement or a subtle and understated finish, the spray granite range has you covered.

Spray granite 6 offers a unique and earthy look with its clay sage background and subtle speckles of light coral, white, and grey. This colour is versatile and can be applied to various surfaces, from residential to commercial spaces. It offers a durable and stunning solution for those seeking a natural yet modern finish.