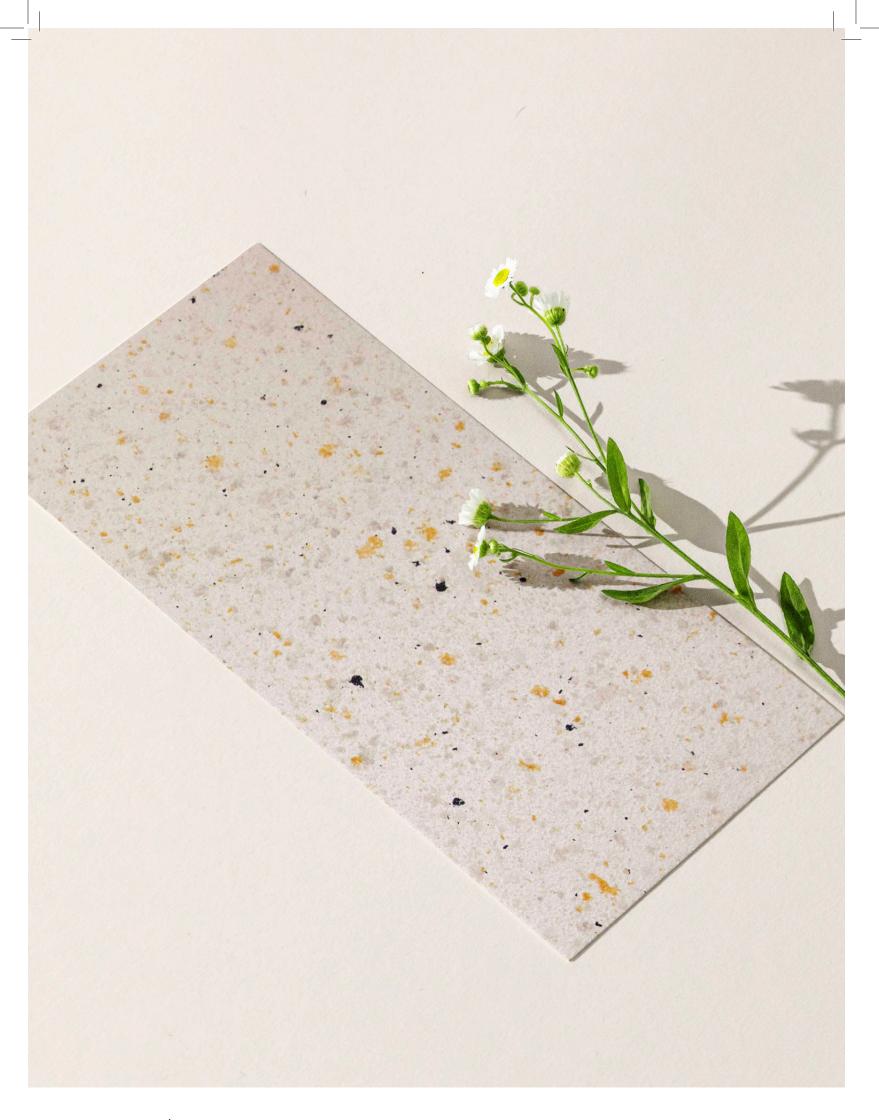

## COLOUR RANGE

#### WIDE RANGE OF COLOURS

The spray granite range is a versatile and stunning collection of 22 different colours, from crisp and clean whites to modern and sleek greys, and everything in between. No matter your style or design preferences, you are sure to find the perfect colour in this range.

But the beauty of spray granite doesn't stop there. Each colour can be finished in a variety of ways, including high gloss, satin, matt, textured or smooth, allowing you to customise the look to suit your specific needs and preferences.

Whether you're looking for a bold and dramatic statement or a subtle and understated finish, the spray granite range has you covered.

Spray granite 6 offers a unique and earthy look with its clay sage background and subtle speckles of light coral, white, and grey. This colour is versatile and can be applied to various surfaces, from residential to commercial spaces. It offers a durable and stunning solution for those seeking a natural yet modern finish.