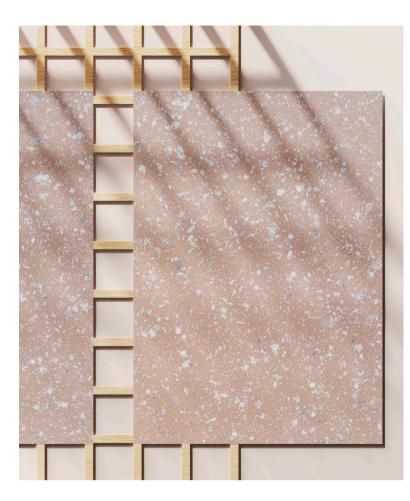

## COLOUR RANGE

#### WIDE RANGE OF COLOURS

The spray granite range is a versatile and stunning collection of 22 different colours, from crisp and clean whites to modern and sleek greys, and everything in between. No matter your style or design preferences, you are sure to find the perfect colour in this range.

But the beauty of spray granite doesn't stop there. Each colour can be finished in a variety of ways, including high gloss, satin, matt, textured or smooth, allowing you to customise the look to suit your specific needs and preferences.