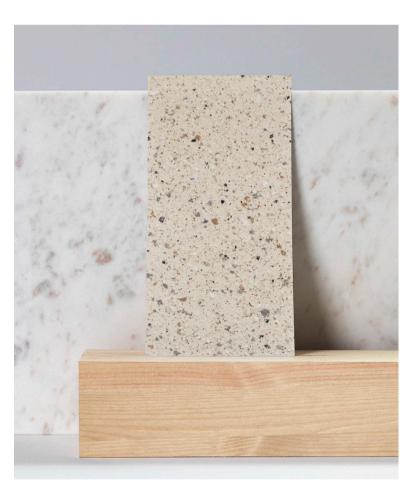

#### **SPRAY GRANITE 29**

Spray granite 29 is a versatile colour that combines a soft magnolia background with an intricate mix of brown, grey, white, and beige dashes to create a visually pleasing finish. It's an excellent choice for spaces like bathrooms, spas, kitchen floors, and exterior walls, adding a touch of sophistication to any surface. It is perfect for those seeking a natural yet modern look.