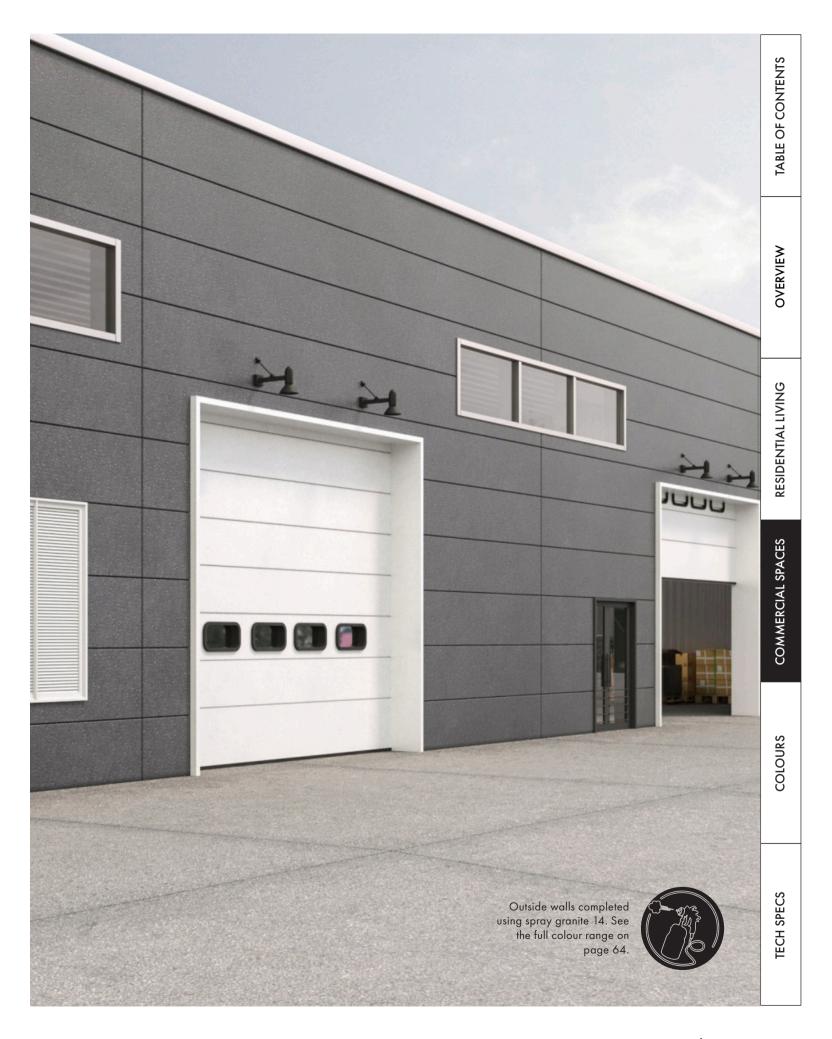

## WORLD-CLASS WAREHOUSES

#### COMMERCIAL EXTERIORS

The warehouse is the beating heart of any manufacturing or distribution business. Its exterior shouldn't be overlooked and with spray granite you get not only a stunning looking walls but also a long list of benefits.

Specifiers and architects favour spray granite over other finishing coatings due to its waterproof and hardwearing properties.

Spray granite coatings are available in a range of colours, allowing businesses to elevate their industrial and warehouse spaces with a personalised and professional touch.

The durability of spray granite means that it can withstand harsh weather conditions and any impact from daily wear and tear. Additionally, spray granite walls are easy to clean and maintain, making them a cost-effective choice for businesses.

Upgrade your industrial estate or warehouse design with spray granite wall coatings for a long-lasting and visually impressive solution.

Spray granite 14 is a popular option for those looking to achieve a modern and sophisticated look. With an anthracite grey background and sprinkles of grey, white, and black, this finish creates a truly unique finish. The darker colour makes it an ideal choice for feature walls and seamless floors, providing a bold and striking finish that is sure to impress.