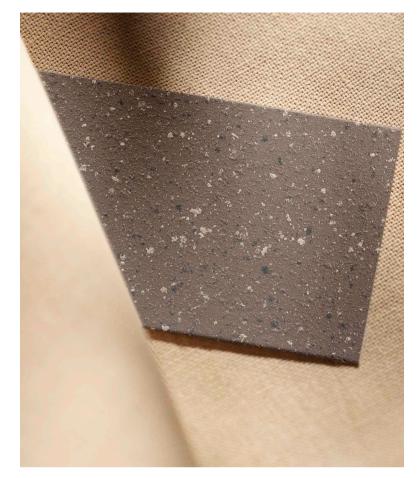

## COLOUR RANGE

#### WIDE RANGE OF COLOURS

The spray granite range is a versatile and stunning collection of 22 different colours, from crisp and clean whites to modern and sleek greys, and everything in between. No matter your style or design preferences, you are sure to find the perfect colour in this range.

Spray granite 14 is a popular option for those looking to achieve a modern and sophisticated look. With an anthracite grey background and sprinkles of grey, white, and black, this finish creates a truly unique finish. The darker colour makes it an ideal choice for feature walls and seamless floors, providing a bold and striking finish that is sure to impress.