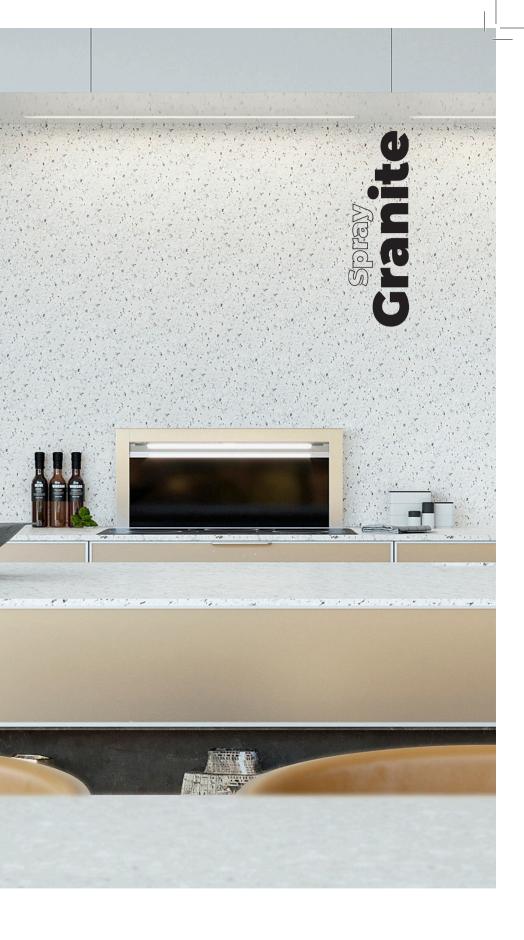

#### FUNCTIONAL KITCHEN TOPS

Each kitchen has its unique style, and spray granite complements any space with a flowing decor. It is not only versatile and visually appealing, but it is also a fantastic choice for kitchen worktops and splashbacks. It is functional, tough, and hard-wearing enough to withstand daily use. With a range of colours and finishes to choose from, you can personalise your kitchen and tie together all the elements into a cohesive and stylish design.

## **SPRAY GRANITE** SEAMLESS COATINGS

MATLY