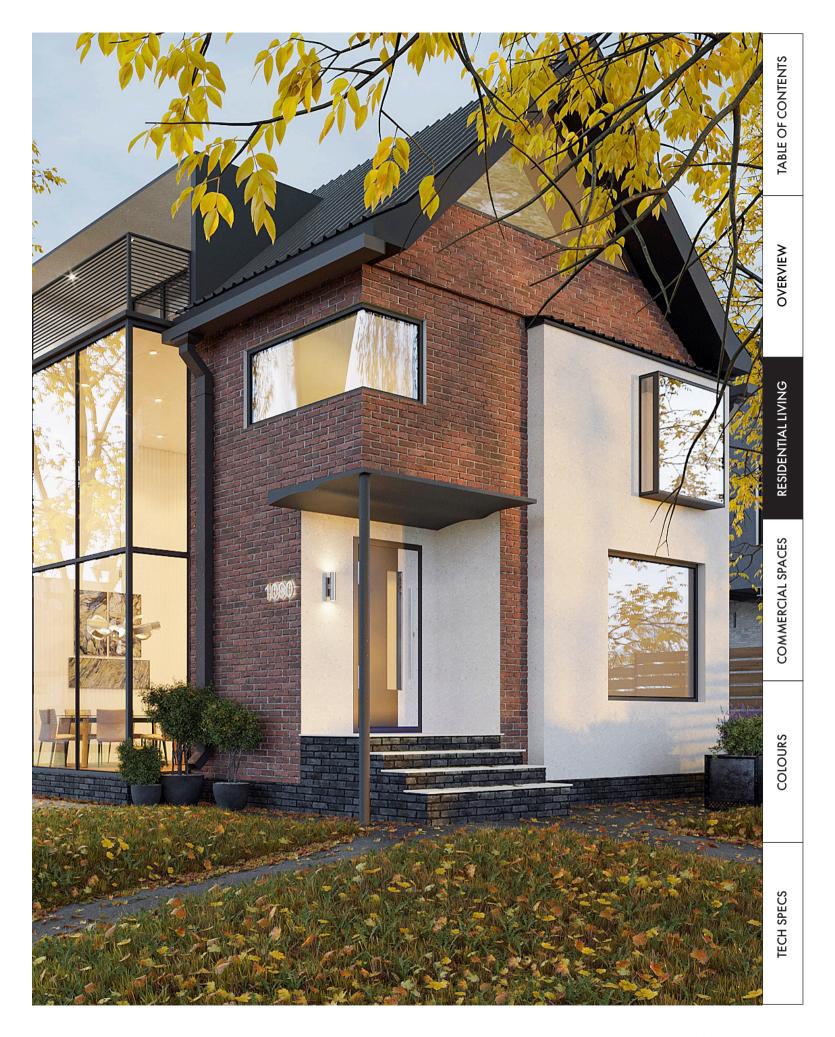

**RESIDENTIAL LIVING** 

0

When it comes to designing a house or a building, many people tend to focus more on the interior design rather than the exterior. However, the outside of your property is just as important as the inside, as it often creates the first impression of your home or business. The spray granite coating system is a perfect solution for outside walls, as it is resistant to elements and can be applied to every exterior wall surface - from bricks and concrete to render, metal, and wood. This coating allows walls to breathe while also protecting them from water damage. Unlike other outside wall finishes, spray granite doesn't crack or crumble and can even be jet washed to keep it looking brand new.

#### UNLIMITED APPLICATIONS

House exterior design is more important than ever and spray granite can help you ensure that your home looks on point from the outside (as well as the inside).

The spray granite coating system can be applied to a wide range of surfaces, including bricks, render, concrete, UPVC, and wood. The system provides a durable and long-lasting finish that is resistant to the elements and won't crack and crumble like other products on the market.

Don't be afraid to choose bright colours, as spray granite stays clean for longer due to its hydrophobic properties. It is also strong enough to be power washed to keep your outside walls looking as clean as the day they were installed.

With spray granite, you can transform the exterior of your home into a beautiful modern space that reflects your personal style.