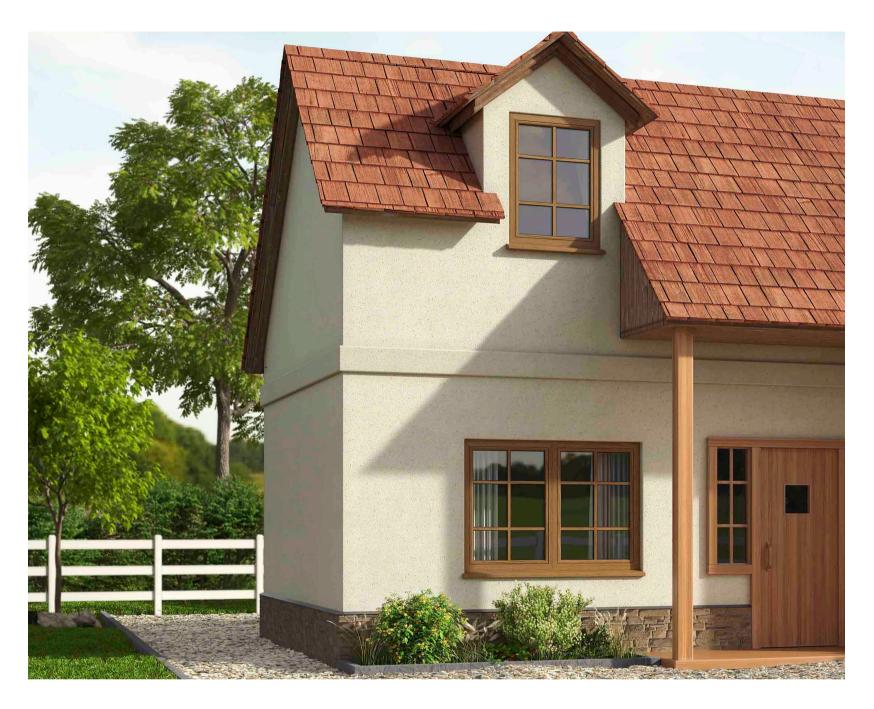

#### UNLIMITED APPLICATIONS

House exterior design is more important than ever and spray granite can help you ensure that your home looks on point from the outside (as well as the inside).

The spray granite coating system can be applied to a wide range of surfaces, including bricks, render, concrete, UPVC, and wood. The system provides a durable and long-lasting finish that is resistant to the elements and won't crack and crumble like other products on the market.

Don't be afraid to choose bright colours, as spray granite stays clean for longer due to its hydrophobic properties. It is also strong enough to be power washed to keep your outside walls looking as clean as the day they were installed.

With spray granite, you can transform the exterior of your home into a beautiful modern space that reflects your personal style.