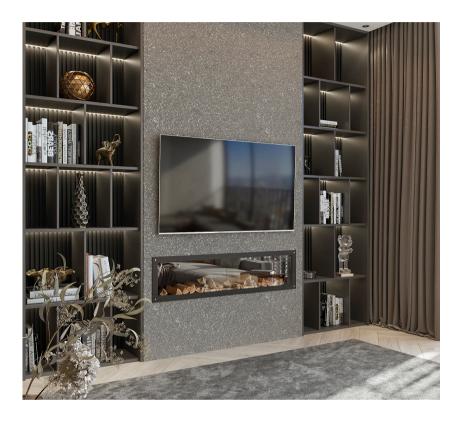

### LIVING ROOM LUXURY

#### **TEXTURED FEATURE WALLS**

Spray granite is the new trendy textured coating option for living rooms. It's a great choice for venturing beyond the standard painted surfaces and giving an edge to the walls.

If you want to jazz up your chimney wall, revamp old fire surrounds, back panels, and hearths or want to achieve a textured makeover that is scratch-proof, easily maintained, and resistant to high temperatures, then spray granite is the ideal solution.

With its wide range of colours and finishes, it can add depth and character to any living room space. Moreover, unlike traditional textured coatings, spray granite is sturdy and long-lasting and your walls will look incredible for years to come.