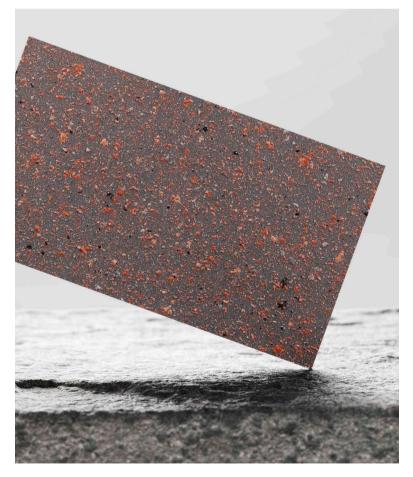

## COLOUR RANGE

#### WIDE RANGE OF COLOURS

The spray granite range is a versatile and stunning collection of 22 different colours, from crisp and clean whites to modern and sleek greys, and everything in between. No matter your style or design preferences, you are sure to find the perfect colour in this range.

#### **SPRAY GRANITE 40**

40 is a striking option that is guaranteed to make a statement. The deep grey backdrop is decorated with a unique mix of flakes in red, pink, light grey and black, creating a visually stunning finish. This colour is an ideal solution for those looking to add character to their commercial floors and walls. It is a true stand-out finish that is sure to catch the eye of anyone who sees it.