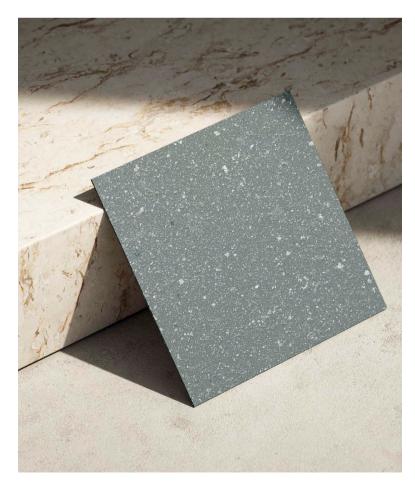

Spray granite 14 is a popular option for those looking to achieve a modern and sophisticated look. With an anthracite grey background and sprinkles of grey, white, and black, this finish creates a truly unique finish. The darker colour makes it an ideal choice for feature walls and seamless floors, providing a bold and striking finish that is sure to impress.