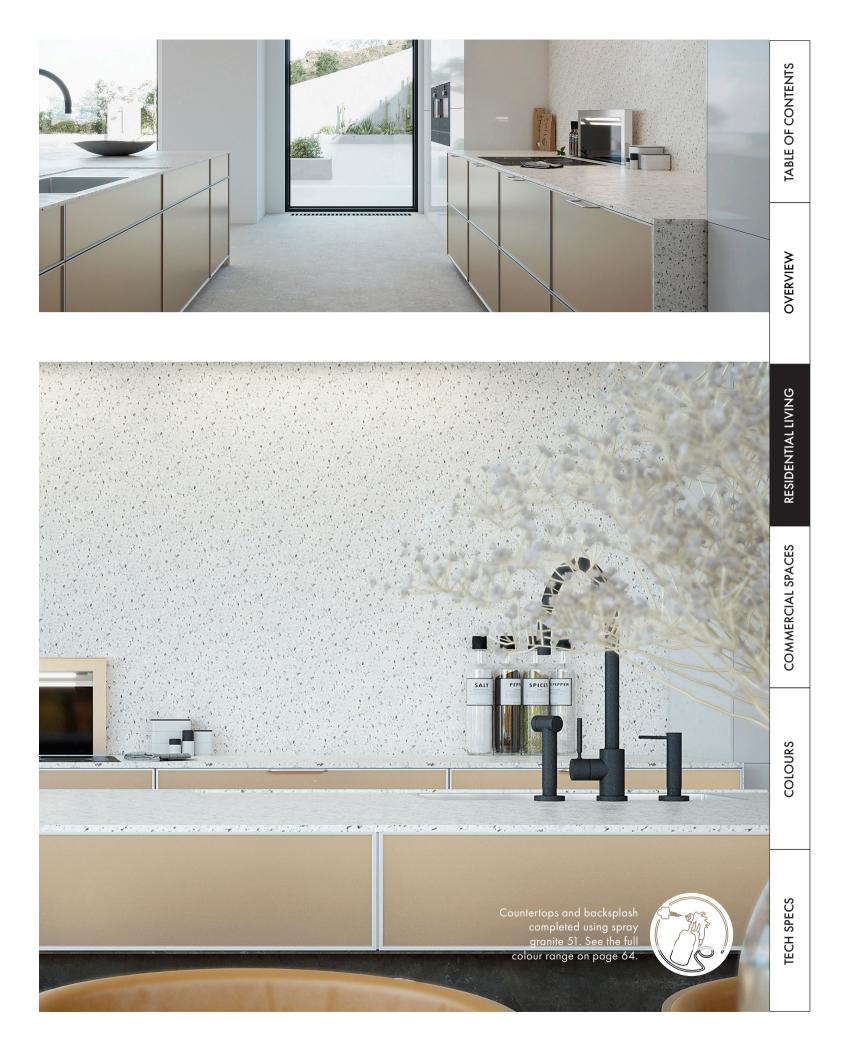

#### FUNCTIONAL KITCHEN TOPS

Each kitchen has its unique style, and spray granite complements any space with a flowing decor. It is not only versatile and visually appealing, but it is also a fantastic choice for kitchen worktops and splashbacks. It is functional, tough, and hard-wearing enough to withstand daily use. With a range of colours and finishes to choose from, you can personalise your kitchen and tie together all the elements into a cohesive and stylish design.

Spray granite 51 is a timeless and classic colour option that boasts an off-white background decorated with flakes in dark grey, light grey, and brilliant white. Its unique combination of colours and textures creates a light finish with a difference, perfect for walls or floors in any space. It will elevate surface that it is applied to.