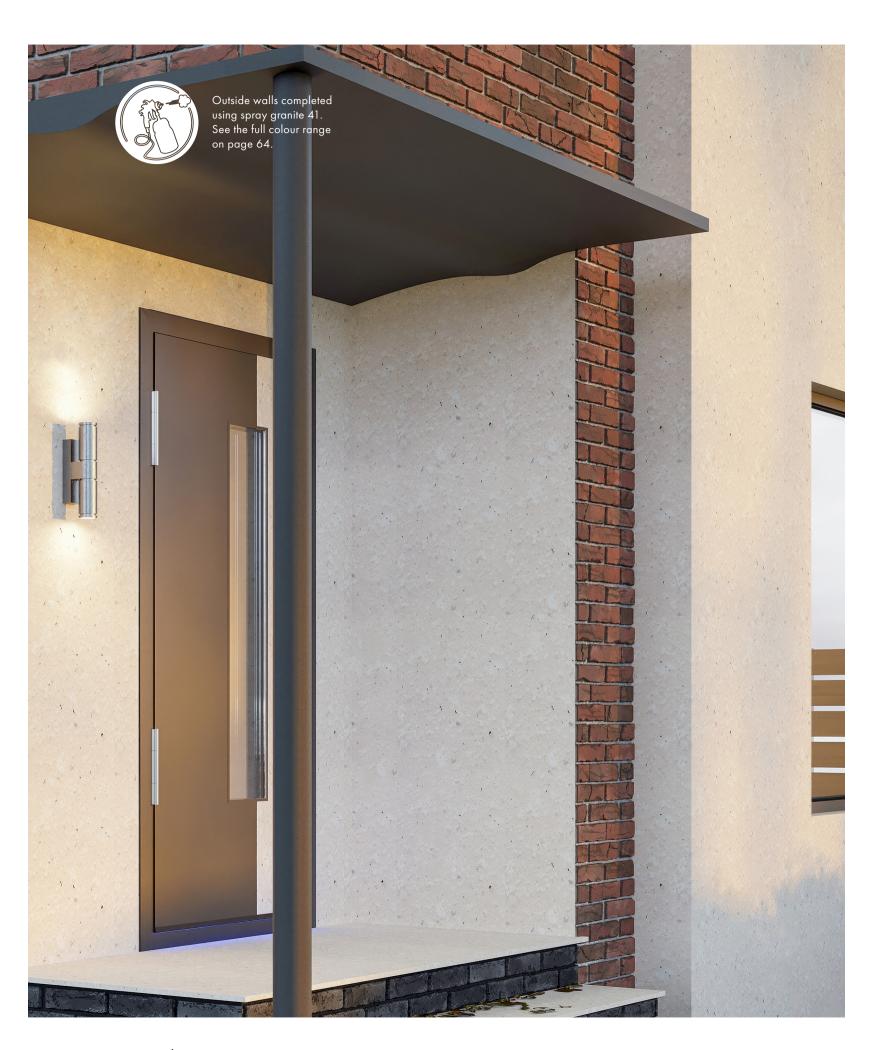

**RESIDENTIAL LIVING** 

0

When it comes to designing a house or a building, many people tend to focus more on the interior design rather than the exterior. However, the outside of your property is just as important as the inside, as it often creates the first impression of your home or business. The spray granite coating system is a perfect solution for outside walls, as it is resistant to elements and can be applied to every exterior wall surface - from bricks and concrete to render, metal, and wood. This coating allows walls to breathe while also protecting them from water damage. Unlike other outside wall finishes, spray granite doesn't crack or crumble and can even be jet washed to keep it looking brand new.

#### UNLIMITED APPLICATIONS

House exterior design is more important than ever and spray granite can help you ensure that your home looks on point from the outside (as well as the inside).

The spray granite coating system can be applied to a wide range of surfaces, including bricks, render, concrete, UPVC, and wood. The system provides a durable and long-lasting finish that is resistant to the elements and won't crack and crumble like other products on the market.

Don't be afraid to choose bright colours, as spray granite stays clean for longer due to its hydrophobic properties. It is also strong enough to be power washed to keep your outside walls looking as clean as the day they were installed.

With spray granite, you can transform the exterior of your home into a beautiful modern space that reflects your personal style.

Spray granite 41 is an elegant and timeless colour that will elevate any surface it is applied to. With an off-white backdrop adorned with pearl white, grey, and black sprinkles, it creates a striking finish that is perfect for indoor floors or exterior walls. Its versatility makes it a great option for any application, be it for a commercial or residential space.