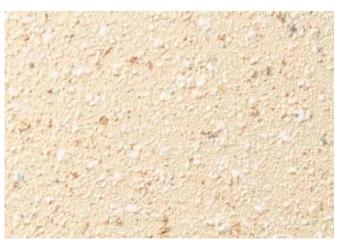

Whether you're looking for a bold and dramatic statement or a subtle and understated finish, the spray granite range has you covered.

Spray granite 6 offers a unique and earthy look with its clay sage background and subtle speckles of light coral, white, and grey. This colour is versatile and can be applied to various surfaces, from residential to commercial spaces. It offers a durable and stunning solution for those seeking a natural yet modern finish.