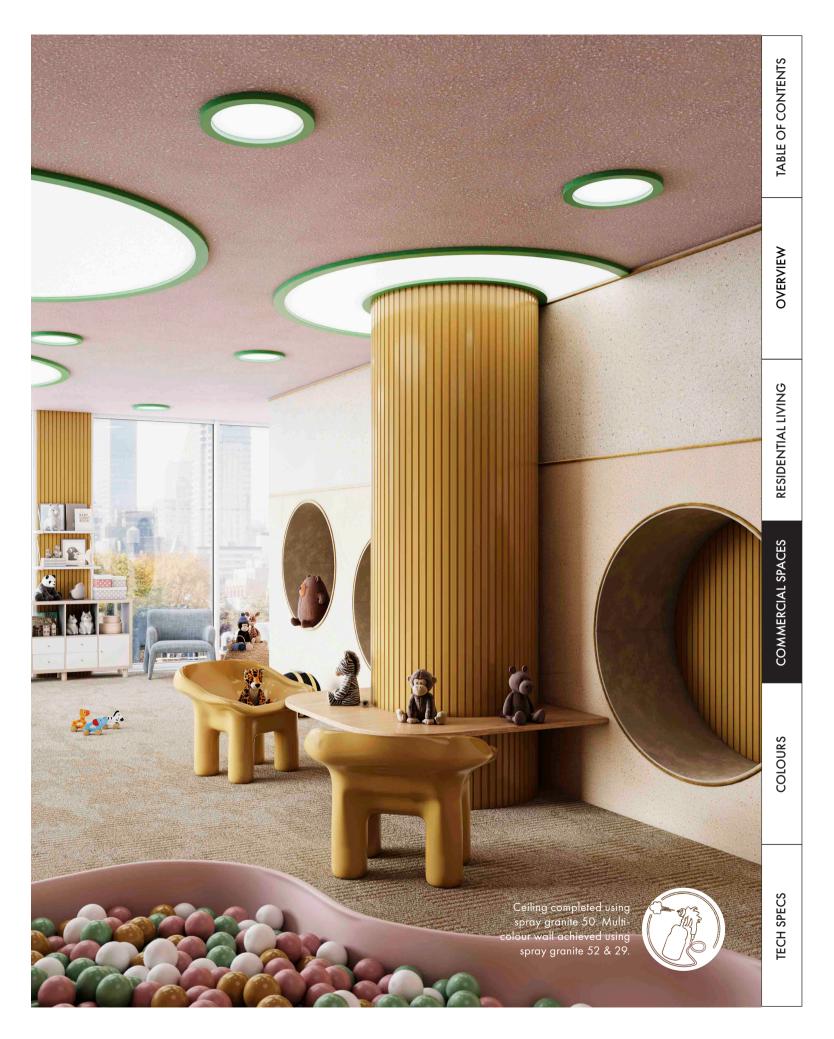

## VIBRANT NURSERIES AND SCHOOLS

#### SAFE AND LIVELY SPACES

The decoration of nursery and school classrooms plays a vital role in the growth of young children.

Spray granite offers a unique and durable solution for brightening nursery ceilings, flooring and walls. With vibrant colour options available, you can create a playful and dynamic atmosphere for children of all ages.

Spray granite flooring is safe for little ones to crawl and play on, whilst anti-slip and anti-microbial protection ensures they can move around with ease and roam germ-free.

Both spray granite walls and floors are easy to clean and maintain, making them a practical choice for nurseries.

#### **SPRAY GRANITE 50**

Spray granite 50 is a delightful blush pink that is both charming and sophisticated. Its unique blend of matching colour dashes in white, darker grey and black creates a stunning and subtle contrast, adding depth and character to any space. This pretty pastel tone is the perfect choice for vibrant nurseries, kids' rooms, and commercial spaces that need a touch of colour.