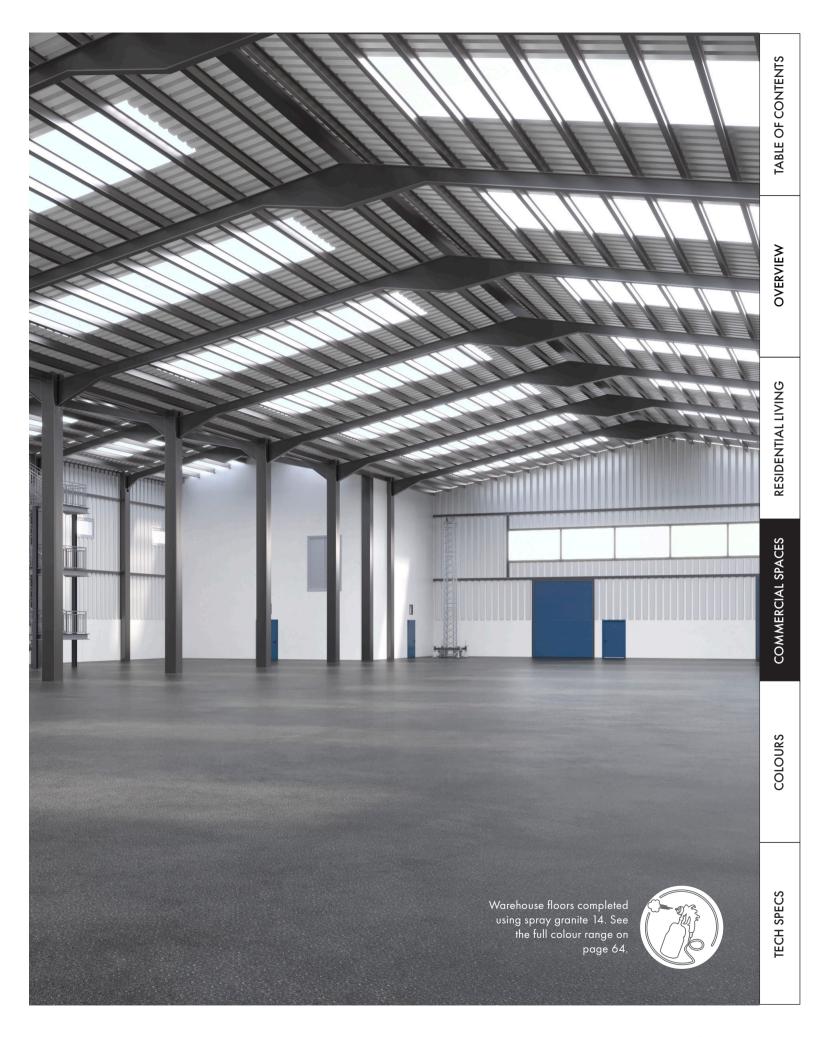

## WORLD-CLASS WAREHOUSES

#### COMMERCIAL EXTERIORS

The warehouse is the beating heart of any manufacturing or distribution business. Its exterior shouldn't be overlooked and with spray granite you get not only a stunning looking walls but also a long list of benefits.

Specifiers and architects favour spray granite over other finishing coatings due to its waterproof and hardwearing properties.

Spray granite coatings are available in a range of colours, allowing businesses to elevate their industrial and warehouse spaces with a personalised and professional touch.

The durability of spray granite means that it can withstand harsh weather conditions and any impact from daily wear and tear. Additionally, spray granite walls are easy to clean and maintain, making them a cost-effective choice for businesses.

Upgrade your industrial estate or warehouse design with spray granite wall coatings for a long-lasting and visually impressive solution.

#### COMMERCIAL FLOORS

A busy warehouse is one of the toughest flooring environments out there. Spray granite floors are extremely robust and can handle heavy forklift and pallet truck use together with high racking and foot traffic. The flooring can handle the demands of a busy warehouse and still maintain a sleek and professional appearance without any cracking or scratching. Installation is quick and hassle-free, causing minimal disruptions to business operations. With a range of colours and finishes available, businesses can select an option that aligns with their aesthetic vision.