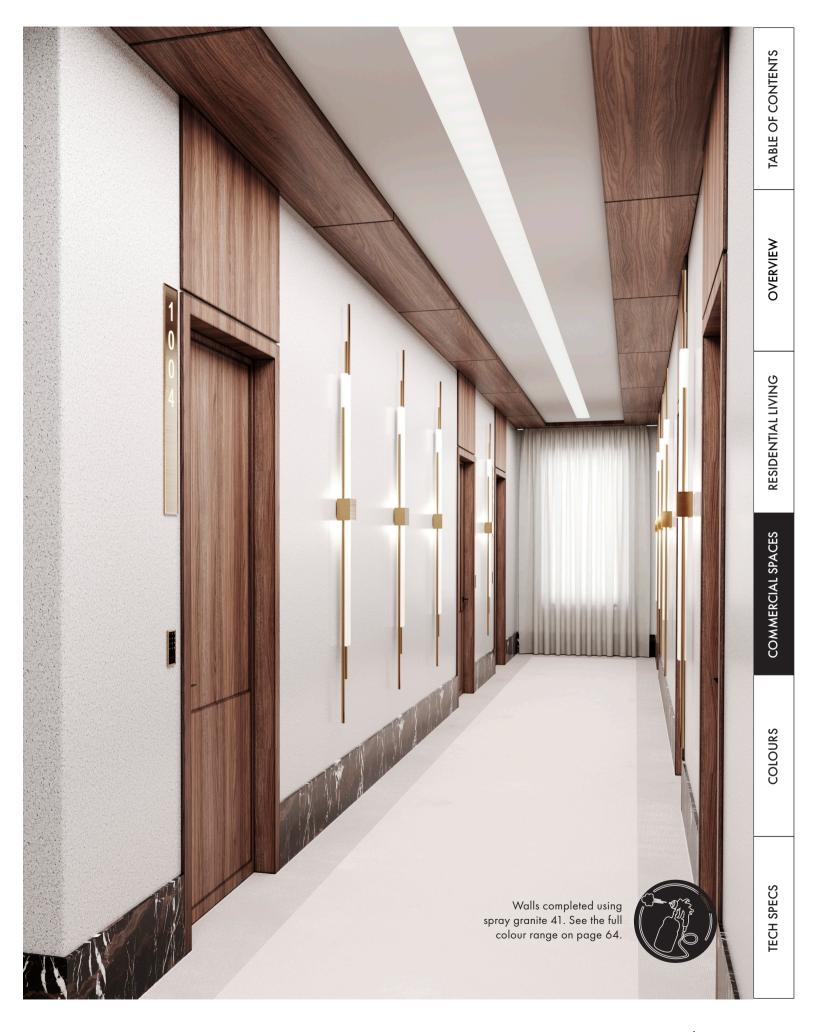

Spray granite 41 is an elegant and timeless colour that will elevate any surface it is applied to. With an off-white backdrop adorned with pearl white, grey, and black sprinkles, it creates a striking finish that is perfect for indoor floors or exterior walls. Its versatility makes it a great option for any application, be it for a commercial or residential space.