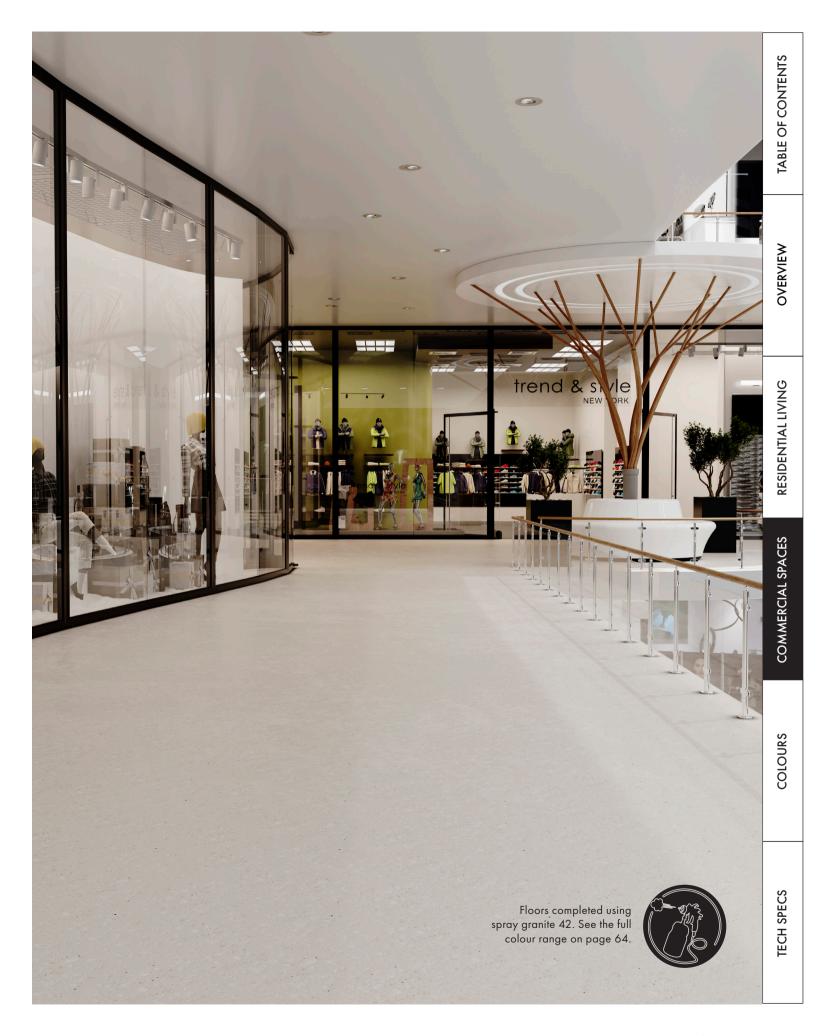

## SHOPPING IN STYLE

#### PRACTICAL CHOICE

Spray granite floors are a practical choice for shopping centres that experience high levels of foot traffic.

The low maintenance and long-lasting properties of spray granite floors make them a perfect fit for busy environments.

The anti-scratch surface makes sure that the floors maintain their impeccable appearance in spite of daily use. In addition to high slip resistance properties, spray granite flooring is easy to clean, which is crucial to helping keep the shopping centre hygienic and customers safe.

With a variety of colours and finishes available, spray granite flooring can enhance the atmosphere of any shopping centre.

THERESINMILL.CO.UK | Page 57