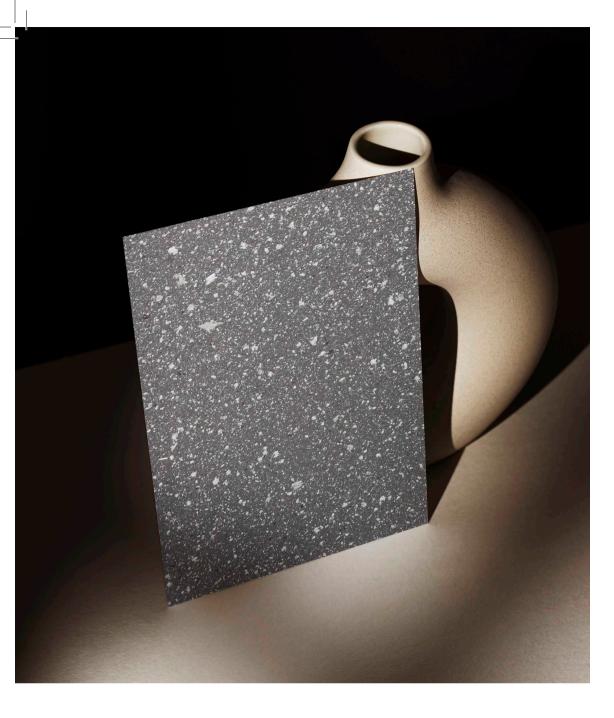

Spray granite 14 is a popular option for those looking to achieve a modern and sophisticated look. With an anthracite grey background and sprinkles of grey, white, and black, this finish creates a truly unique finish. The darker colour makes it an ideal choice for feature walls and seamless floors, providing a bold and striking finish that is sure to impress.