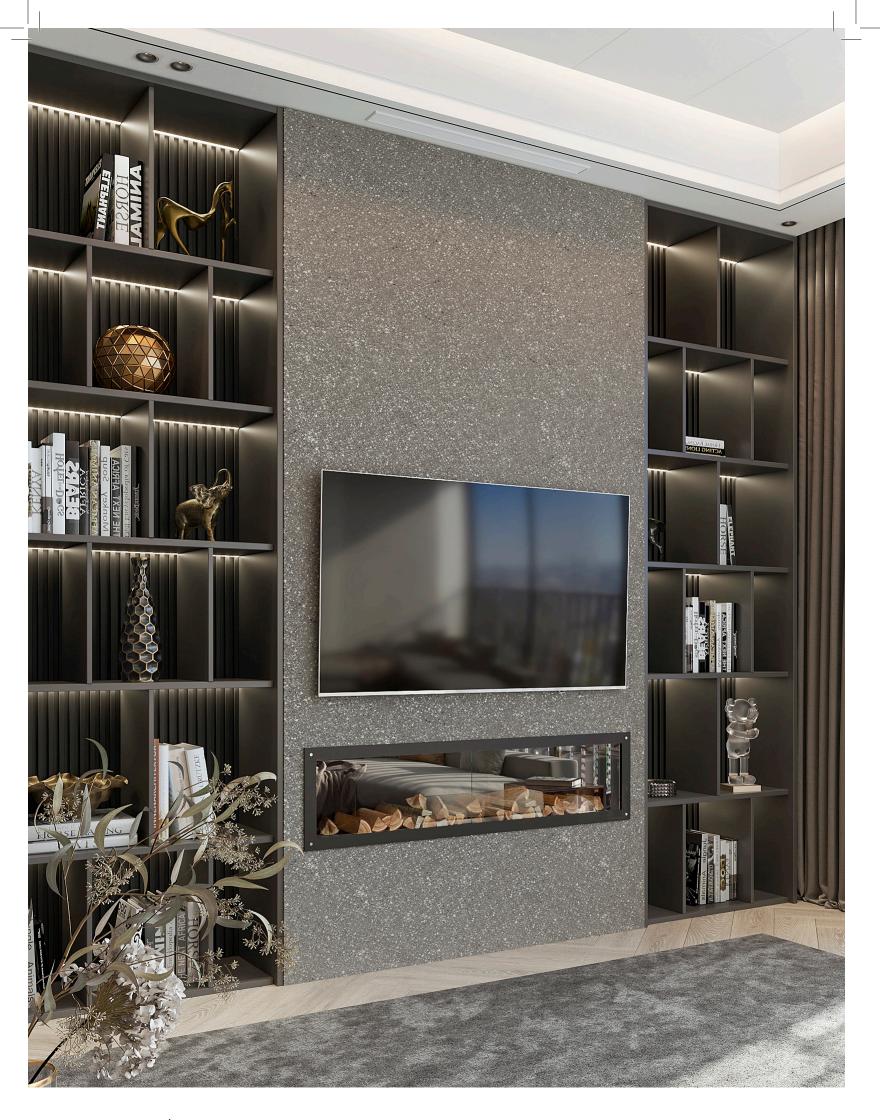

### LIVING ROOM LUXURY

#### **TEXTURED FEATURE WALLS**

Spray granite is the new trendy textured coating option for living rooms. It's a great choice for venturing beyond the standard painted surfaces and giving an edge to the walls.

If you want to jazz up your chimney wall, revamp old fire surrounds, back panels, and hearths or want to achieve a textured makeover that is scratch-proof, easily maintained, and resistant to high temperatures, then spray granite is the ideal solution.

With its wide range of colours and finishes, it can add depth and character to any living room space. Moreover, unlike traditional textured coatings, spray granite is sturdy and long-lasting and your walls will look incredible for years to come.

#### INFINITE DESIGN OPTIONS

Spray granite offers infinite design options for your living room walls, giving you the creative freedom to make a statement and showcase your unique style. Different spray granite colours can be combined to form a dramatic feature wall, or you can add LEDbacked geometric panelling for a modern touch. Alternatively, you could opt for a timeless, simple look by choosing a single seamless spray granite coating. With spray granite, the design possibilities are endless, allowing you to create a space that is truly unique and reflects your personality.