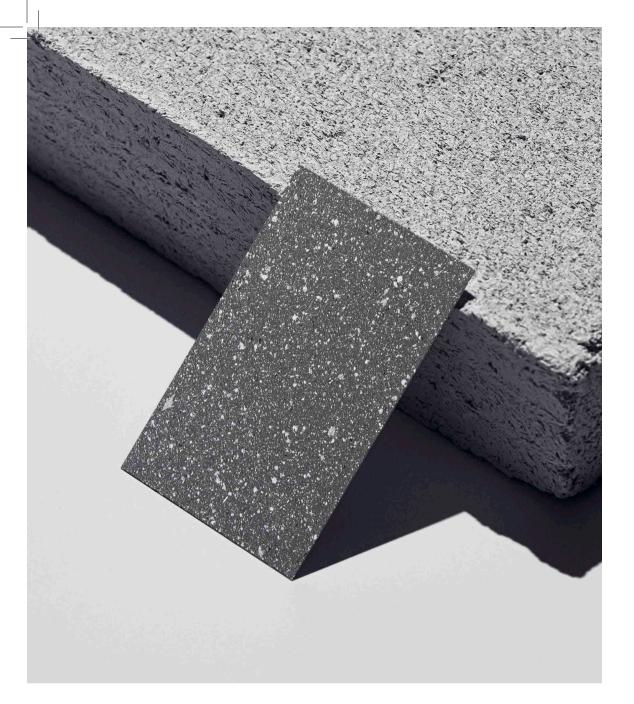

### SURPRISING REALISM

#### NATURAL GRANITE EFFECT

Spray granite is a unique and effective way to achieve stunning stone-effect finishes for both internal and external surfaces. It uses granite particles in a waterbased resin that is applied using a specially engineered spray gun, resulting in a seamless finish that brings timeless beauty to any setting.

Just like natural granite, spray granite is also robust, hard-wearing and easily maintained with the added benefits of flexibility, anti-cracking properties and a lower price tag.

Spray granite is an excellent choice for those who want to upgrade their space without breaking the bank. Whether you're renovating your home or office, spray granite provides a stunning, long-lasting, and affordable surfaces that will stand the test of time. TABLE OF CONTENTS