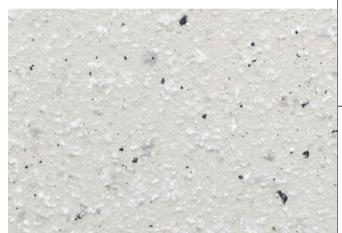

Spray granite 51 is a timeless and classic colour option that boasts an off-white background decorated with flakes in dark grey, light grey, and brilliant white. Its unique combination of colours and textures creates a light finish with a difference, perfect for walls or floors in any space. It will elevate surface that it is applied to.