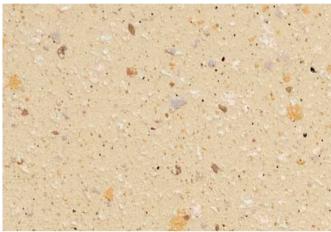

## COLOUR RANGE

#### WIDE RANGE OF COLOURS

The spray granite range is a versatile and stunning collection of 22 different colours, from crisp and clean whites to modern and sleek greys, and everything in between. No matter your style or design preferences, you are sure to find the perfect colour in this range.

But the beauty of spray granite doesn't stop there. Each colour can be finished in a variety of ways, including high gloss, satin, matt, textured or smooth, allowing you to customise the look to suit your specific needs and preferences.

Whether you're looking for a bold and dramatic statement or a subtle and understated finish, the spray granite range has you covered.

Spray granite 6 offers a unique and earthy look with its clay sage background and subtle speckles of light coral, white, and grey. This colour is versatile and can be applied to various surfaces, from residential to commercial spaces. It offers a durable and stunning solution for those seeking a natural yet modern finish.