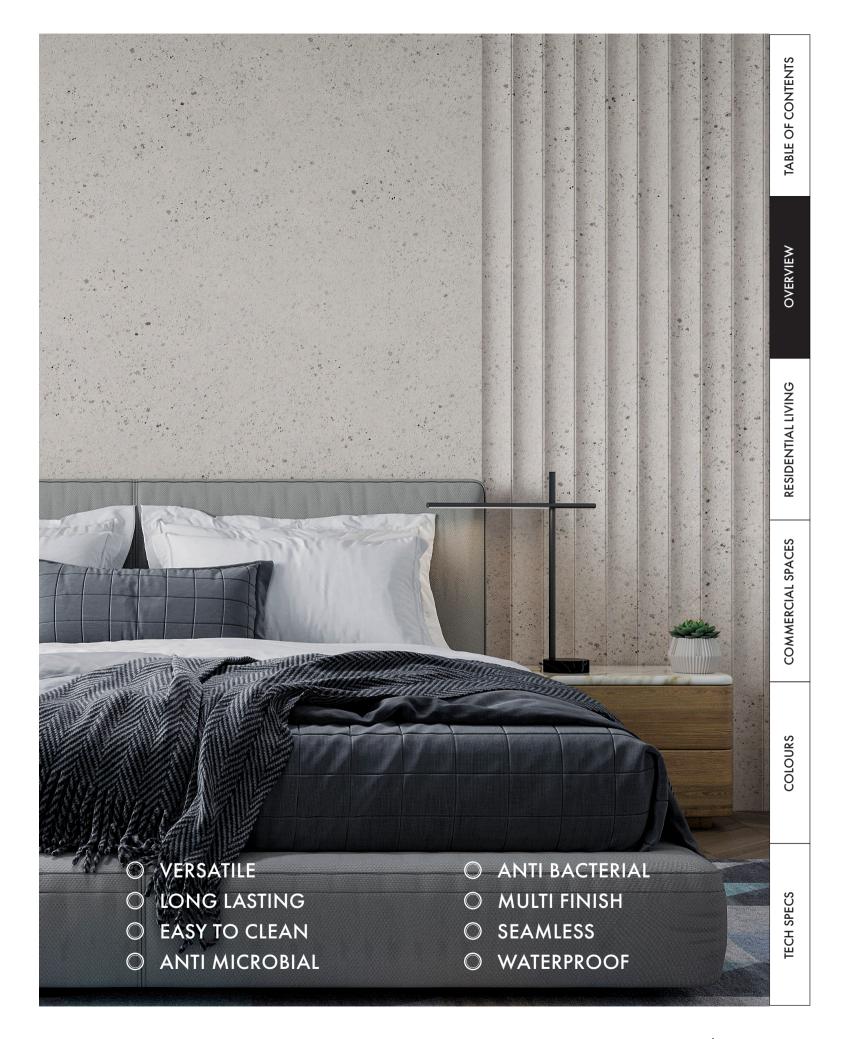

#### VERSATILE

Spray granite is a one-of-a-kind coating system that is suited for internal and external applications. It offers seamless finishes for walls and floors that are hardwearing and long-lasting.

Consisting of four to five different product layers, the spray granite system was engineered to produce a finish that is fully waterproof, extremely durable, and more resilient when compared to other products on the market.

Spray granite can be installed quickly with minimal interruptions to households and businesses, making it an ideal choice for those who want to upgrade their space without causing disruption. Whether you're looking to improve the look of your home or business, spray granite is an excellent choice that can transform any space.